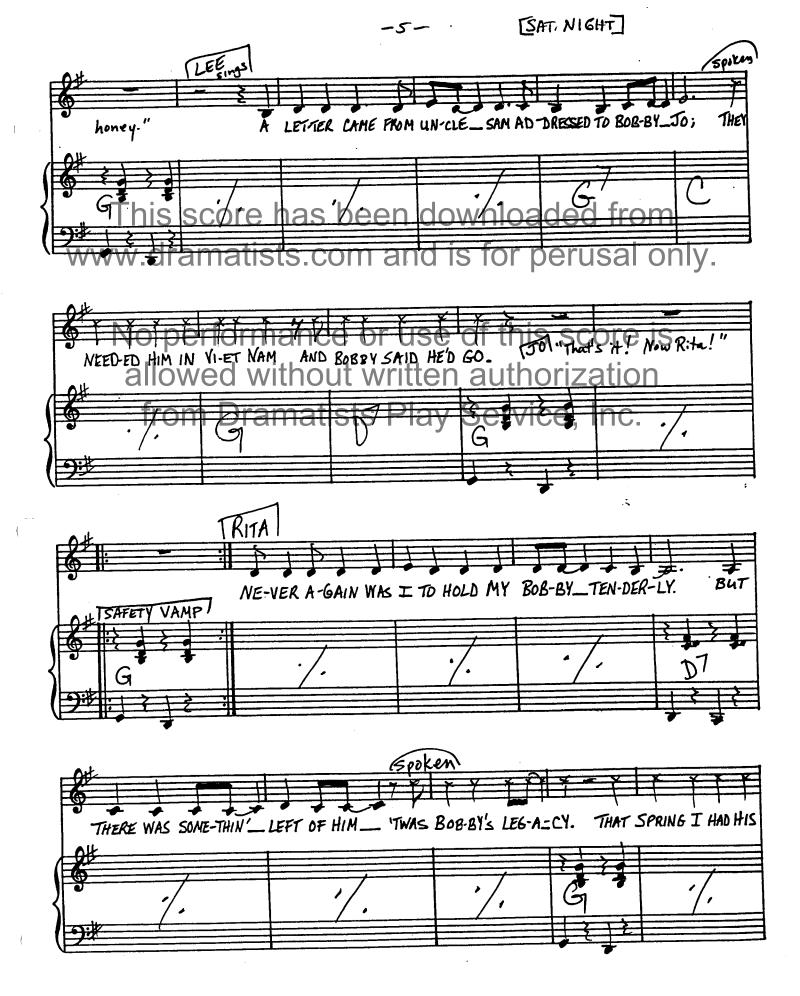

JESSE'S LULLABY (TRIO)







# 4) ODE TO CONNIE CARLSON (Hickey & Mo)









#### 5) SIGMA ALPHA IOTA (Trio)







# 6 ODE TO JO (Mickey & Mo)





in





































































## (14A) CHOPIN'S REVOLUTIONARY ETUDE (RITA)



















But nobody's tellin' ya what kinda car to drive, how to handle a curve or when to stop for lunch [Now the women are truly lost] "It's like this." I LOVED THE STARS I HEARD THERE LIKE LOR-ETTA, DOL-LY AND ROY. 工 been dawaloaded U.K. Now everybody DREAM THAT MAY BE SOME DAY TO BRING OTH ERS\_THAT SAME JOY. sing with me WAND Mary Low I want some fiddle in between!" LEE, RITA, M.L. SAT-UA-DAY \_\_ NIGHT, RIGHT AT FIVE TWEN-TY\_TWO, ON ROUTE PEN -NIES\_AND NICK-ELS\_WERE MY FIF-TY\_MY JOUR-NEY\_ WOULD START.













## 16 DON'T LOOK DOWN (LEE, PITA)























































## CONCERT MEDLEY (This, Mickey, Mo)













































No performance or use of this score is allowed without written authorization from Dramatists Play Service, Inc.