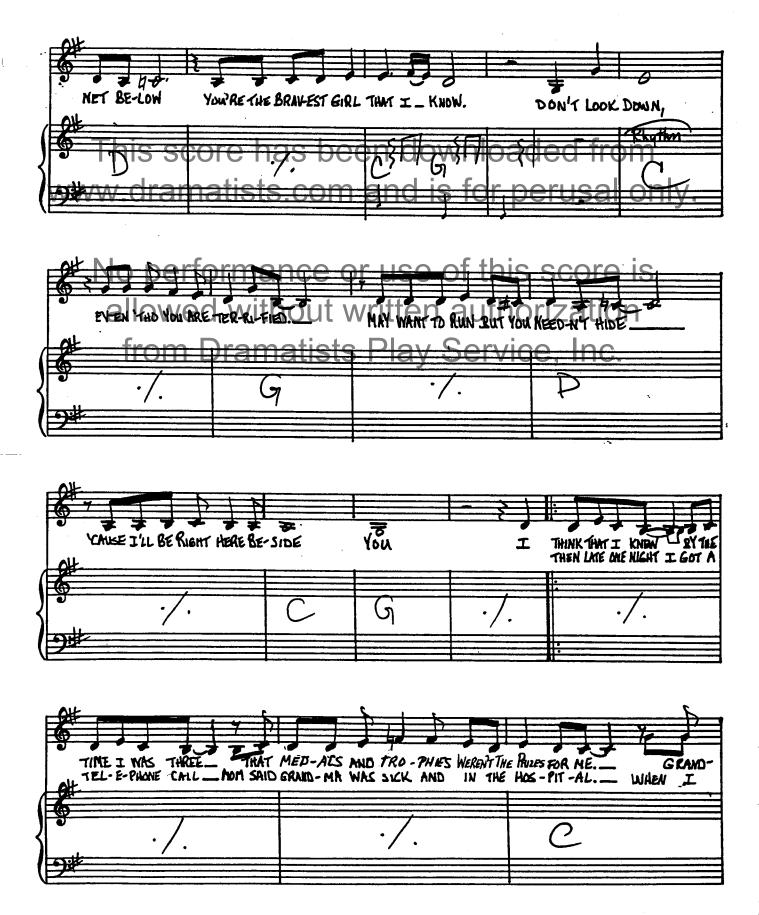

E CARLSON (Hickey & Mo)









#### 5) SIGMA ALPHA IOTA (Trio)







# 6 ODE TO JO (Mickey & Mo)





in





































































## (14A) CHOPIN'S REVOLUTIONARY ETUDE (RITA)



















But nobody's tellin' ya what kinda car to drive, how to handle a curve or when to stop for lunch [Now the women are truly lost] "It's like this." I LOVED THE STARS I HEARD THERE LIKE LOR-ETTA, DOL-LY AND ROY. 工 been dawaloaded U.K. Now everybody DREAM THAT MAY BE SOME DAY TO BRING OTH ERS\_THAT SAME JOY. sing with me WAND Mary Low I want some fiddle in between!" LEE, RITA, M.L. SAT-UA-DAY \_\_ NIGHT, RIGHT AT FIVE TWEN-TY\_TWO, ON ROUTE PEN -NIES\_AND NICK-ELS\_WERE MY FIF-TY\_MY JOUR-NEY\_ WOULD START.













## 16 DON'T LOOK DOWN (LEE, PITA)























































## CONCERT MEDLEY (This, Mickey, Mo)













































No performance or use of this score is allowed without written authorization from Dramatists Play Service, Inc.