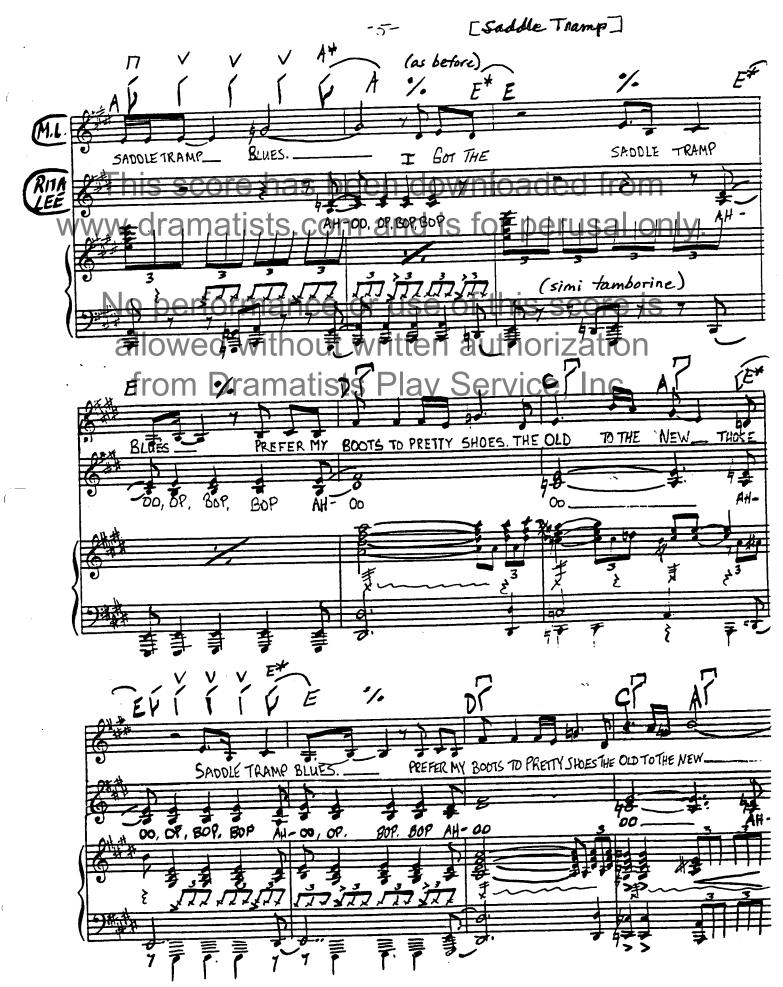

## (14A) CHOPIN'S REVOLUTIONARY ETUDE (RITA)

But nobody's tellin' ya what kinda car to drive, how to handle a curve or when to stop for lunch [Now the women are truly lost] "It's like this." I LOVED THE STARS I HEARD THERE LIKE LOR-ETTA, DOL-LY AND ROY. 工 been dawaloaded U.K. Now everybody DREAM THAT MAY BE SOME DAY TO BRING OTH ERS\_THAT SAME JOY. sing with me WAND Mary Low I want some fiddle in between!" LEE, RITA, M.L. SAT-UA-DAY \_\_ NIGHT, RIGHT AT FIVE TWEN-TY\_TWO, ON ROUTE PEN -NIES\_AND NICK-ELS\_WERE MY FIF-TY\_MY JOUR-NEY\_ WOULD START.