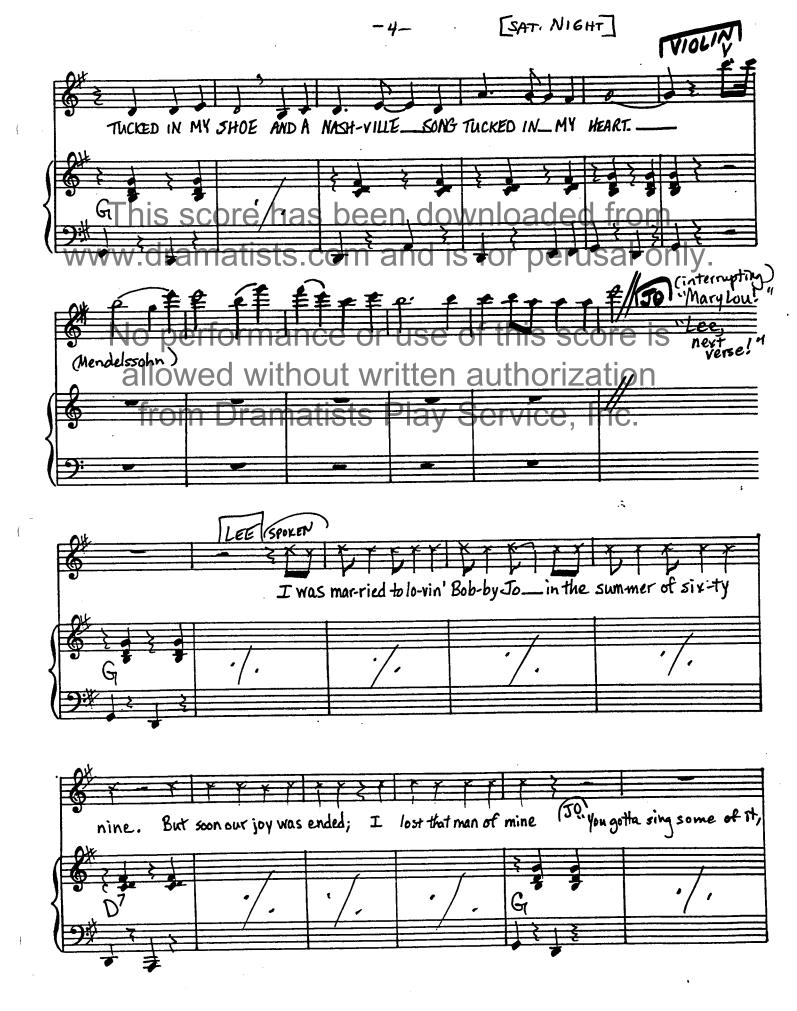

3 JESSE'S LULLABY (TRIO)







# 4) ODE TO CONNIE CARLSON (Hickey & Mo)









#### 5) SIGMA ALPHA IOTA (Trio)







# 6 ODE TO JO (Mickey & Mo)





in





































































## (14A) CHOPIN'S REVOLUTIONARY ETUDE (RITA)



















But nobody's tellin' ya what kinda car to drive, how to handle a curve or when to stop for lunch [Now the women are truly lost] "It's like this." I LOVED THE STARS I HEARD THERE LIKE LOR-ETTA, DOL-LY AND ROY. 工 been dawaloaded U.K. Now everybody DREAM THAT MAY BE SOME DAY TO BRING OTH ERS\_THAT SAME JOY. sing with me WAND Mary Low I want some fiddle in between!" LEE, RITA, M.L. SAT-UA-DAY \_\_ NIGHT, RIGHT AT FIVE TWEN-TY\_TWO, ON ROUTE PEN -NIES\_AND NICK-ELS\_WERE MY FIF-TY\_MY JOUR-NEY\_ WOULD START.













## 16 DON'T LOOK DOWN (LEE, PITA)























































## CONCERT MEDLEY (This, Mickey, Mo)













































No performance or use of this score is allowed without written authorization from Dramatists Play Service, Inc.