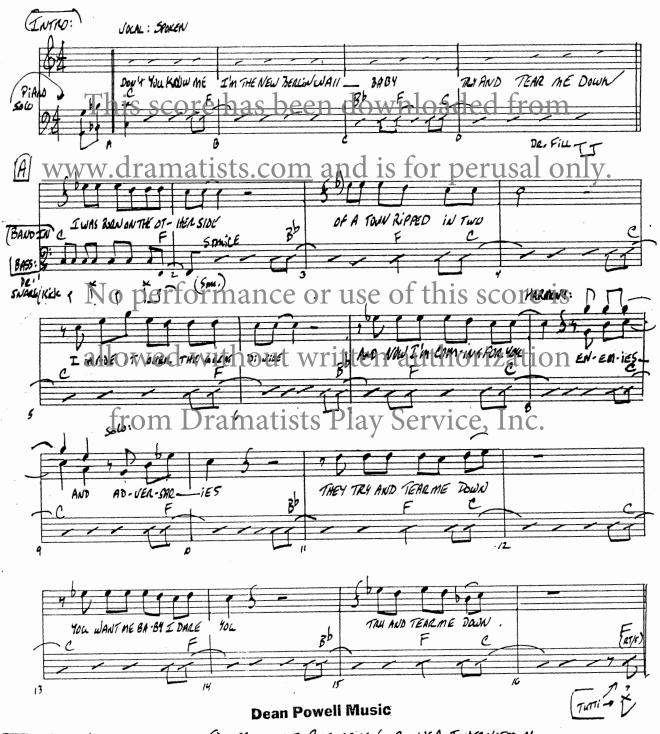

TEAR ME DOWN

CONFOSER LYRICIST STEPHEN TRASK

@ 1999 ATLANTIZ RECONSING LORP - WEA INTERNATIONAL

**△2000®** MP-2(6)