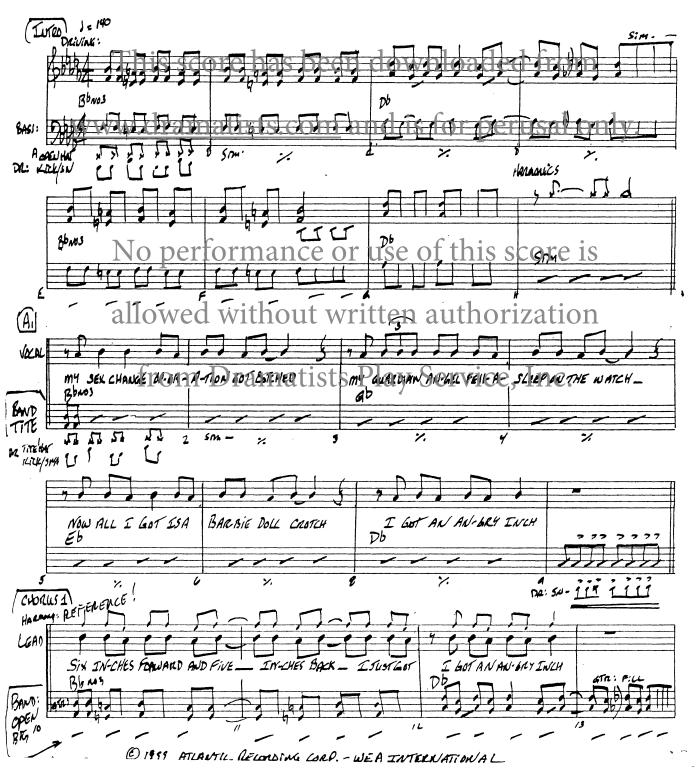

# HEDWIG AND THE ANGRY INCH

This score has been downloaded from by

JOHNTOAMERON MITCHELL and

No performande is Institute is

allowed without written authorization

from Dramatists Play Service, Inc.

Piano/Conductor



TEAR ME DOWN

CONFOSER LYRICIST STEPHEN TRASK



@ 1999 ATLANTIZ RECONSING LORP - WEA INTERNATIONAL



**△2000®** MP-2(6)



# MASTER RHYTHM (VOCAL HEDWIG - ANGRY INCH

















" ANBRY INCH"

STEPHEN TRASK

DIALOGUE: TO BE FREE ONE MUST GIVE UP A LIMILE PART OF HIMSELF "







- 2-

"WIG IN A BOX"

Composer | LURICIST STEPHEN TRASK





MASTER RHATHIM VOLAL

NOTE: BASS - TO ACL. GuitAR (CHORG) HEDWIG - ANGRY INCH FEMME WIAL - TO MARACAS (CHORES ONLY)

DRUMS - TO CONGA

"WICKED LITTLE TOWN"

COMPOSER / LYR'CIST STEPHEN TRASK









# HEDWIG'S LAMENT

Composer/LynicisT STAPHEN TAASK



MAGGER SHYTHIN/ VOCAL

## HEDWIG - ANGRY INCH

EXQUISITE CORPSE

Composon/ LANICOT
STEPHEN TRASK





**▲ 218** € MP-SK-3(4)

ير هن



MASTER RHYTHAN VOCAL

NOTE: BASS: IN ATBAR E

HEDWIG - ANGRY INCH

WICKED LITTLE TOWN - REMISE

20nMel/LYRICIST STEPHEN TRASK

4.









MASTEL EHLTHM VOCAL

#### HEDWIG - ANGRY INCH

" MIONIAHT RADIO"

ComPoser LYRIGIST STEPHEN TRASK

51

A= SHUFFLE J=157







**△ZŶEC®** MP-2(6)