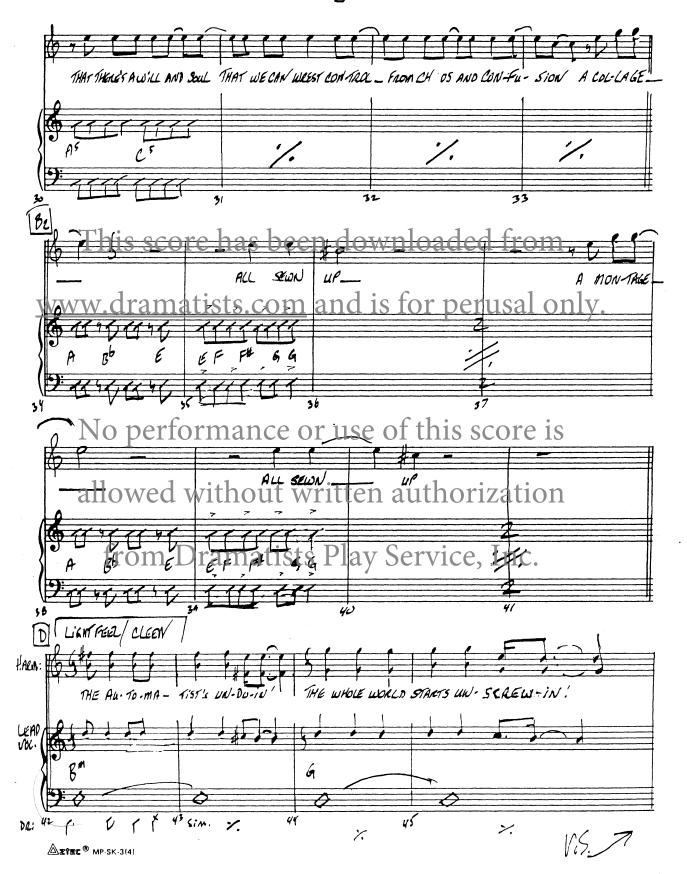

## HEDWIG - ANGRY INCH

EXQUISITE CORPSE

Composon/ LANICOT
STEPHEN TRASK

**▲ 218** € MP-SK-3(4)

ير هن

MASTER RHYTHAN VOCAL

NOTE: BASS: IN ATBAR E

HEDWIG - ANGRY INCH