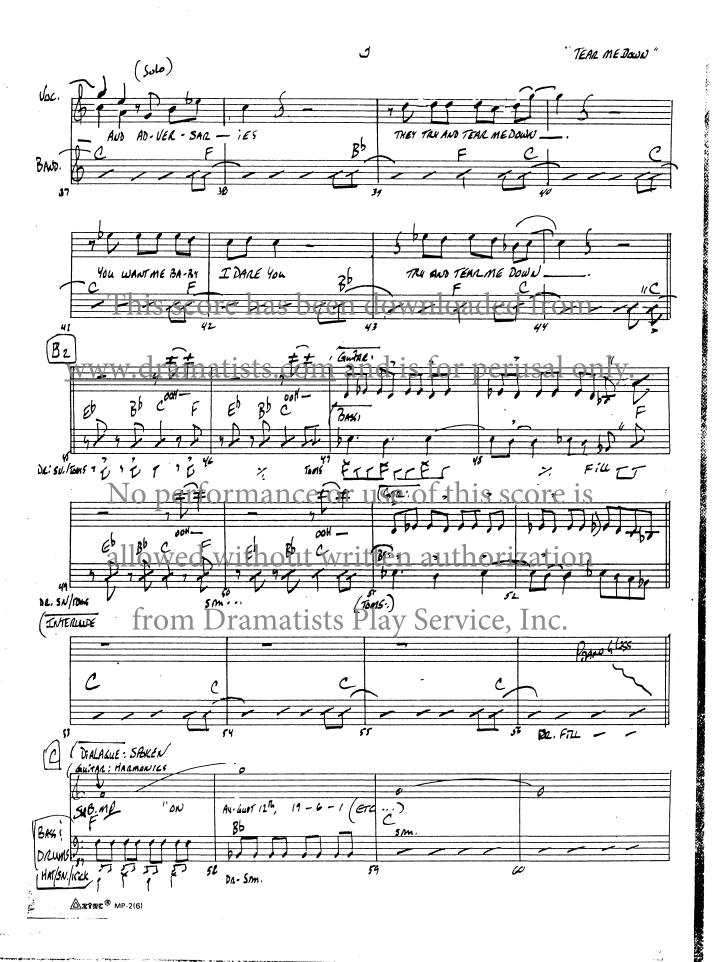

TEAR ME DOWN

CONFOSER LYRICIST STEPHEN TRASK

@ 1999 ATLANTIZ RECONSING LORP - WEA INTERNATIONAL

**△2000®** MP-2(6)