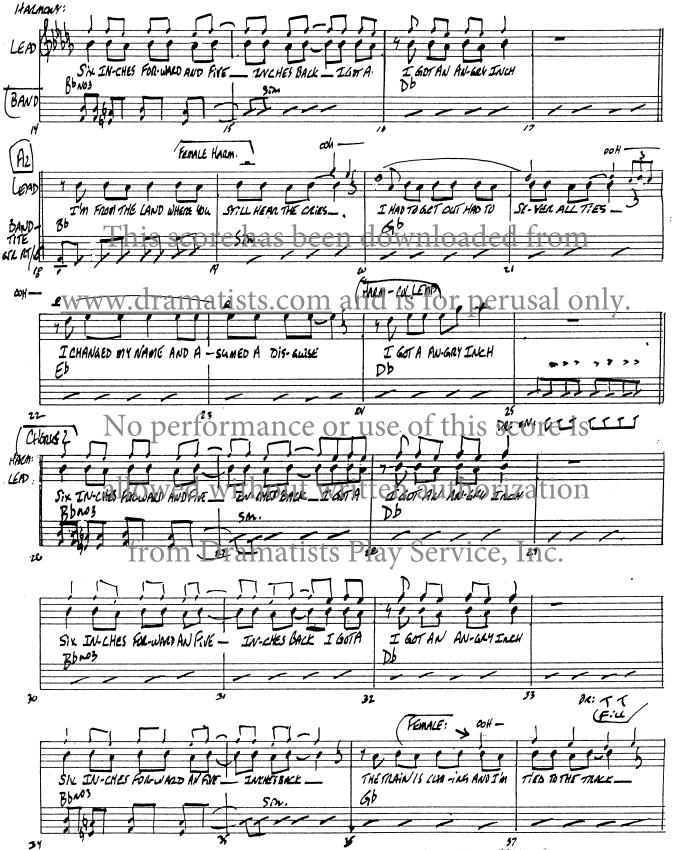

# MASTER RHYTHM (VOCAL HEDWIG - ANGRY INCH

" ANBRY INCH"

STEPHEN TRASK

DIALOGUE: TO BE FREE ONE MUST GIVE UP A LIMILE PART OF HIMSELF "

- 2-

"WIG IN A BOX"

Composer | LURICIST STEPHEN TRASK

MASTER RHATHIM VOLAL