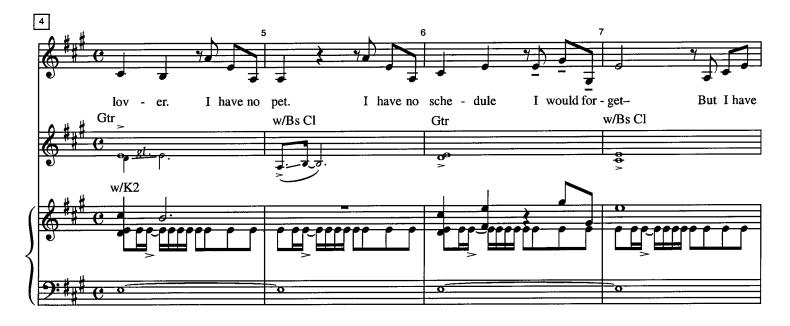

#### SIMPLE CREATURE

Orch. by Bruce Coughlin

This score has been downloaded from www.dramatists.com and is for perusal only.

No performance or use of this score is allowed without written authorization.