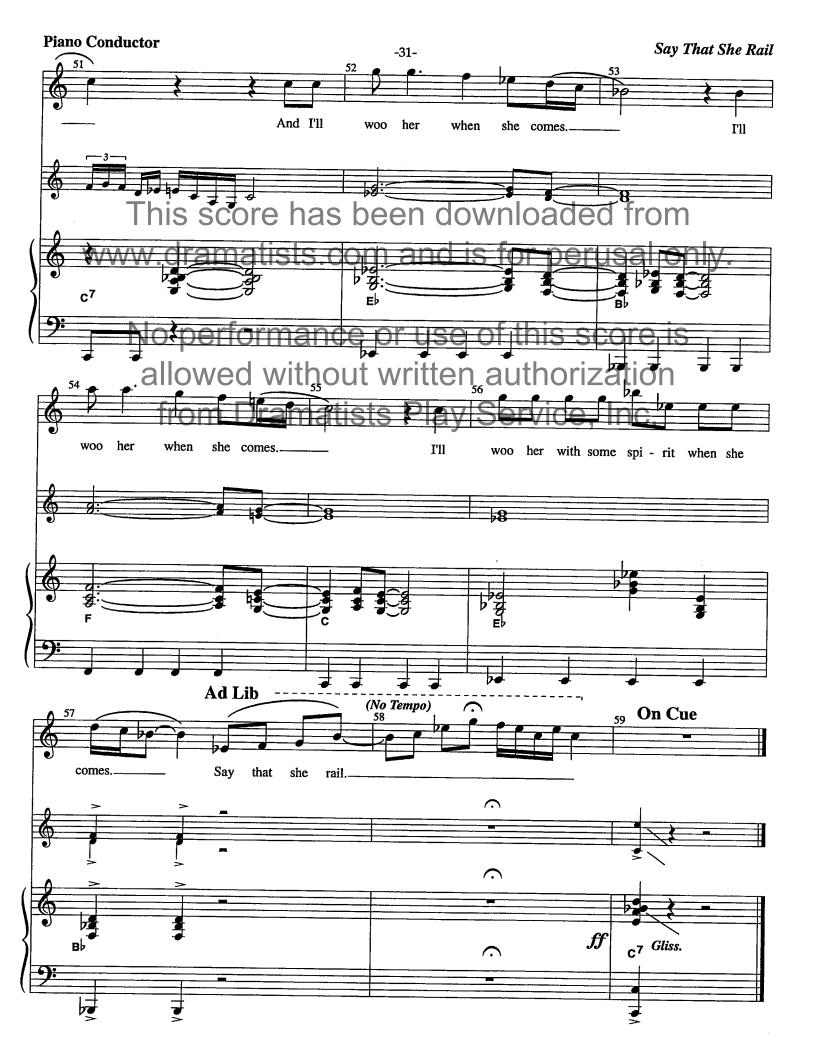

## No. 4 Say That She Rail

(MALE, FOOL, PIANIST)

(MALE SINGER:) OH, How Plong to have some chat with her. The some chat with her.