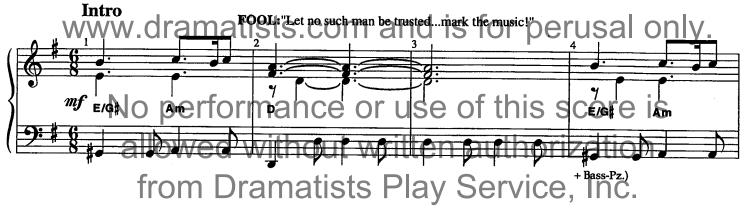

# No. 9 Come Away Death

(MALE, FEMALE, PIANIST)

Baroque Andantes Score has been downloaded from

allowed without written authorization from Dramatists Play Service, Inc.

Em/B

Am