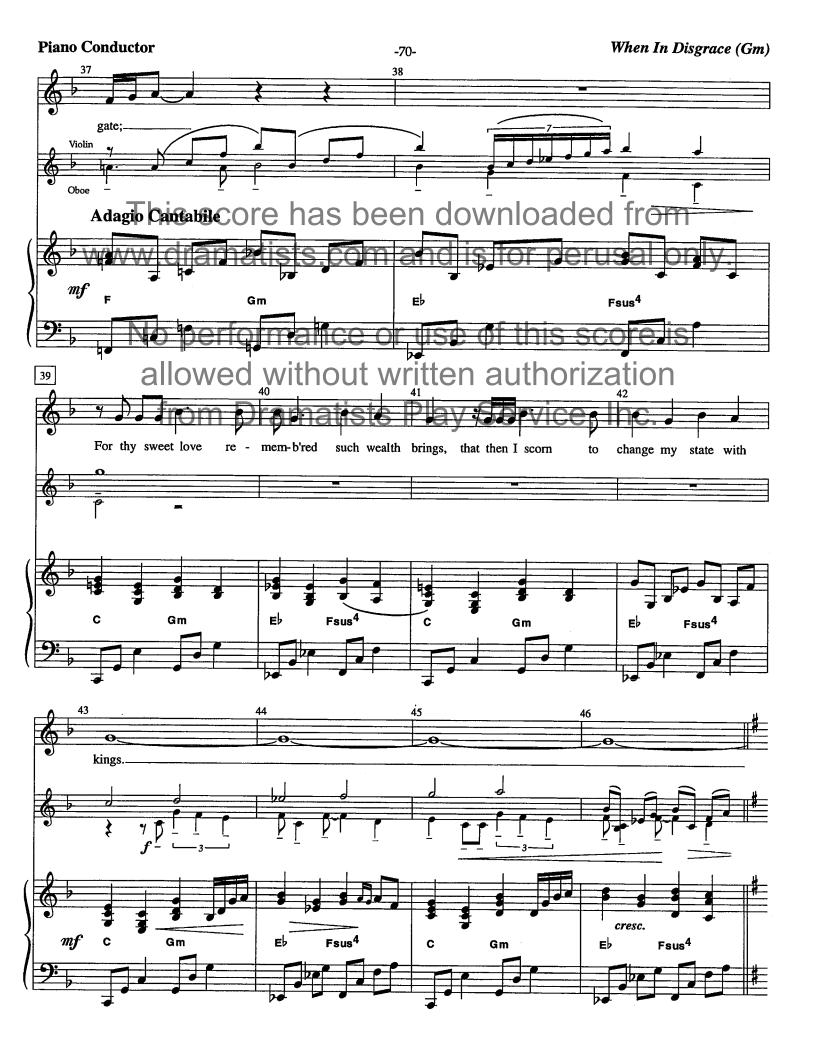

# No. 10 When In Disgrace

(MALE)

FOOL: "This is the hair sans core has been downloaded from sown with contracting ts.com and is for perusal only.

Words by William Shakespeare Music By Ray Leslee

# No. 10 When In Disgrace

(MALE)

FOOL: "This is the states macrore has been downloaded from

wsww.wirecreetiests.com and is for perusal only.

Music By Ray Leslee