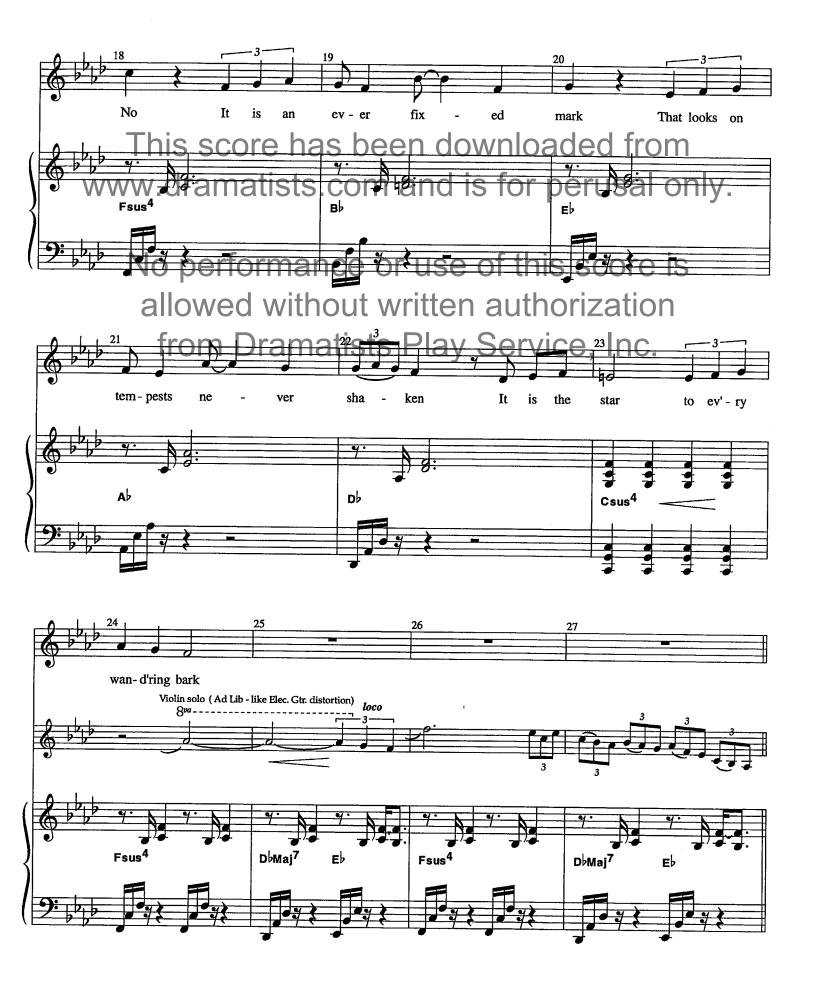

### Let Me Not

This score has been downloaded from www.dramatists.com and is for perusal only.

Dramatic Cadenza Rubato

Intense Rock J = 156