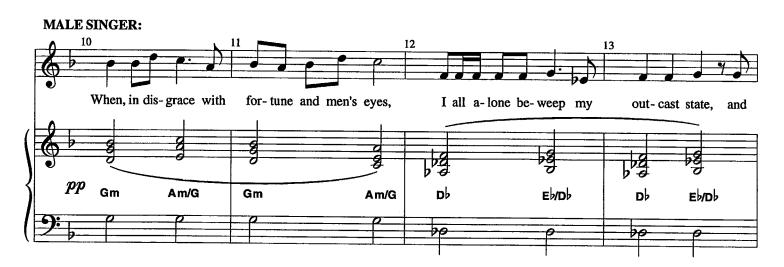

# No. 10 When In Disgrace

(MALE)

FOOL: "This is the hair sans core has been downloaded from sown with contracting ts.com and is for perusal only.

Words by William Shakespeare Music By Ray Leslee

# No. 10 When In Disgrace

(MALE)

FOOL: "This is the states macrore has been downloaded from

wsww.wirecreetiests.com and is for perusal only.

Music By Ray Leslee