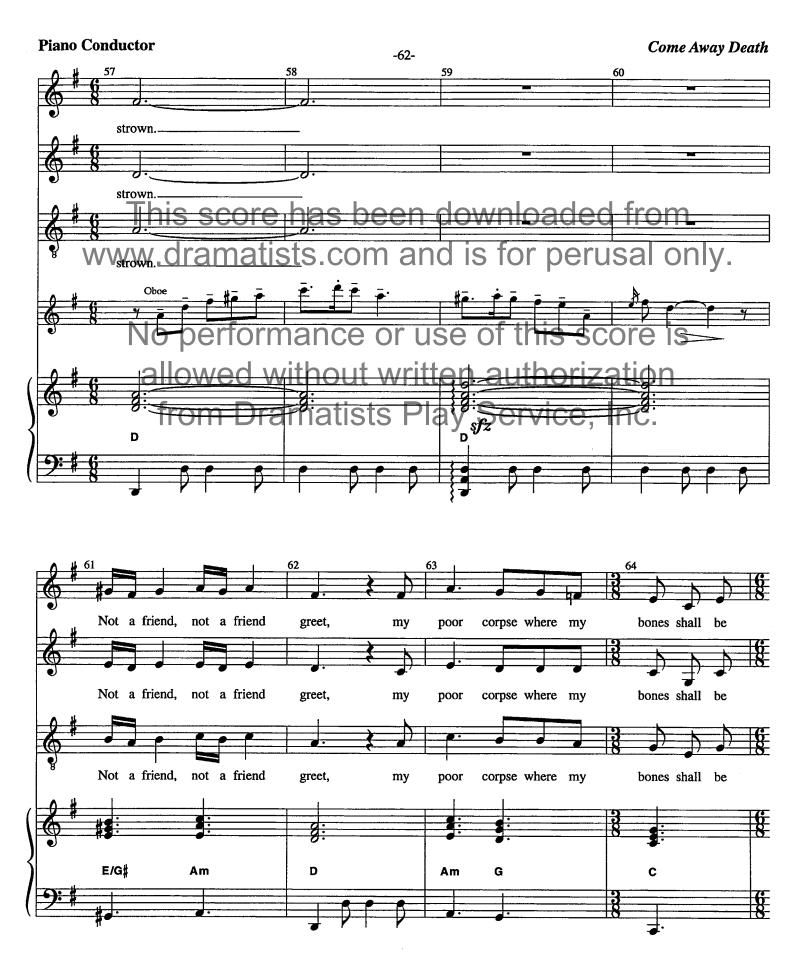

# No. 9 Come Away Death

(MALE, FEMALE, PIANIST)

Baroque Andantes Score has been downloaded from

allowed without written authorization from Dramatists Play Service, Inc.

Em/B

Am