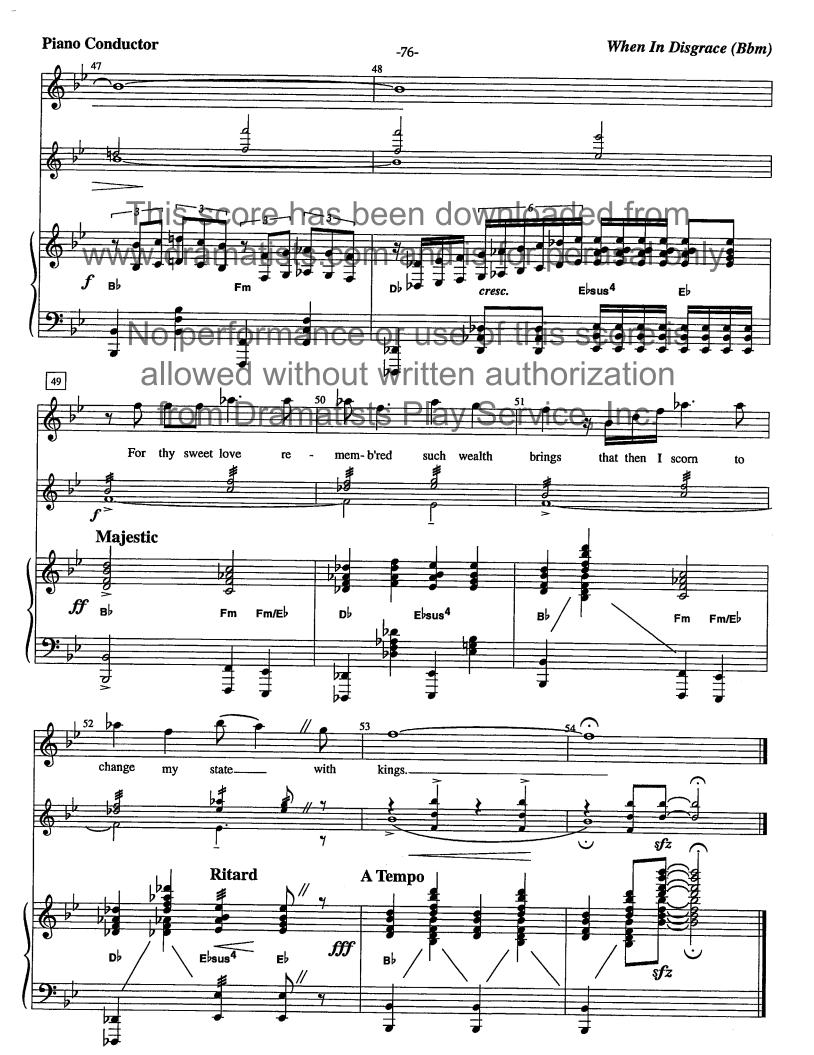

# No. 10 When In Disgrace

(MALE)

FOOL: "This is the hair sans core has been downloaded from sown with contracting ts.com and is for perusal only.

Words by William Shakespeare Music By Ray Leslee

# No. 10 When In Disgrace

(MALE)

FOOL: "This is the states macrore has been downloaded from

wsww.wirecreetiests.com and is for perusal only.

Music By Ray Leslee