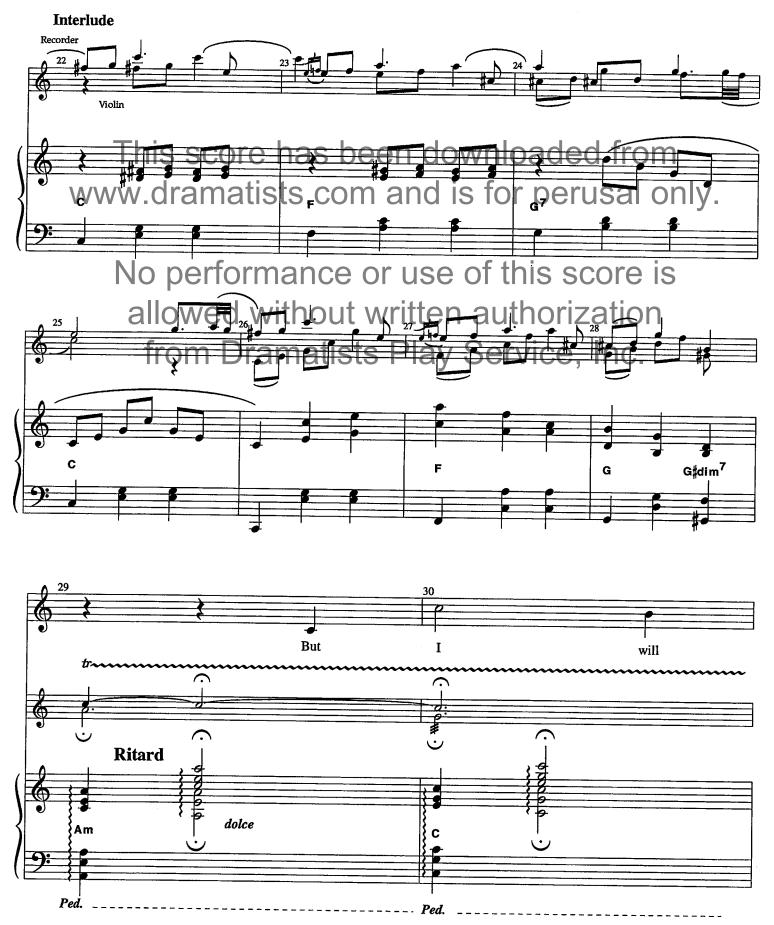

# I Will Tarry

(Fool)

Words by William Shakespeare Music By Ray Leslee

No. 7

Jazz