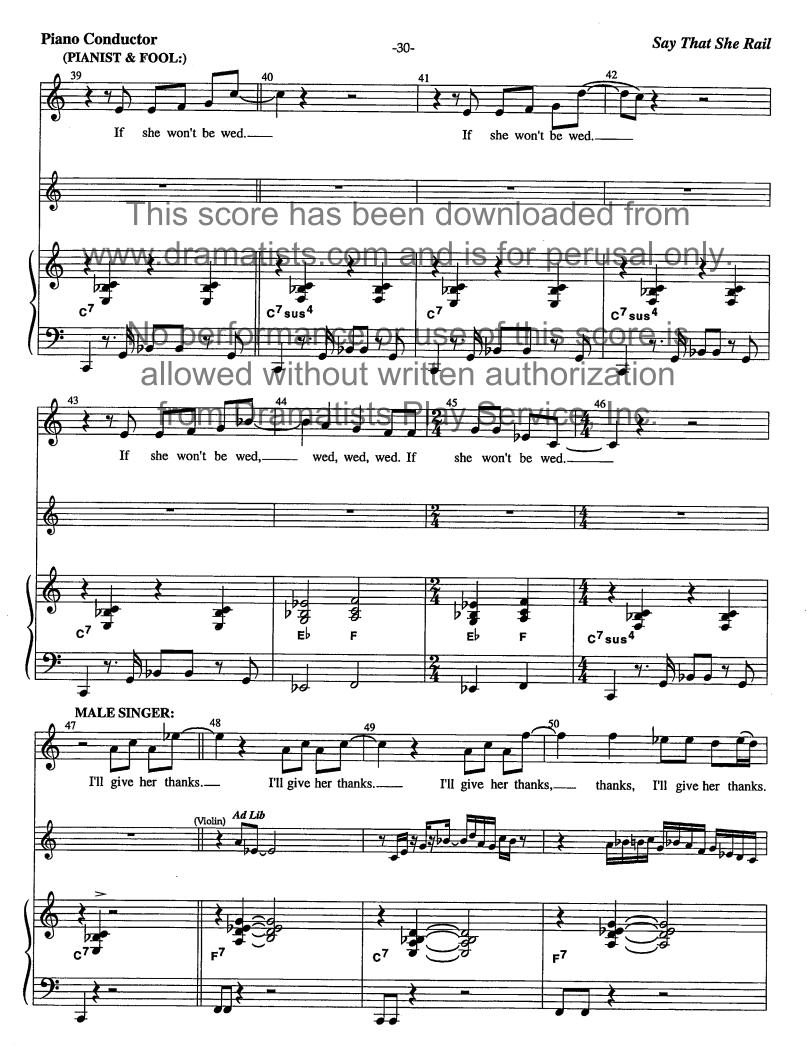

## No. 4 Say That She Rail

(MALE, FOOL, PIANIST)

(MALE SINGER:) OH, How Plong to have some chat with her. The some chat with her.