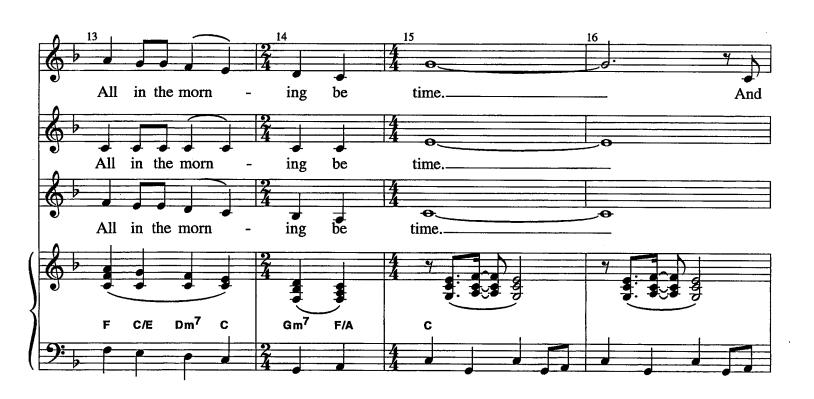

## No. 1 St. Valentine's Day Vamp

Allegro Conspirits come has been downloaded from

from Dramatists Play Service, Inc.

Cue: "I like this place, and willingly could waste my time in it. I go, I go, see how I go."

## No. 1A St. Valentine's Day

(MALE, FEMALE, PIANIST)

FOOL: "...and there is nothing either good or bad, but thinking makes it so "ownloaded from

No performance or use of this score is allowed without written authorization