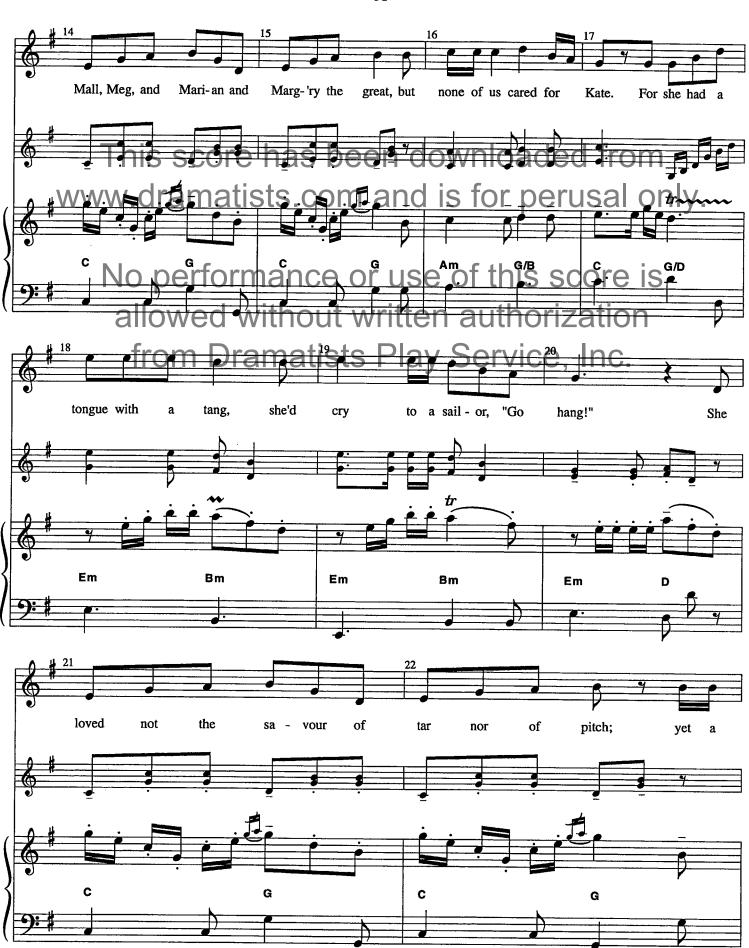

## No. 4 Say That She Rail

(MALE, FOOL, PIANIST)

(MALE SINGER:) OH, How Plong to have some chat with her. The some chat with her.