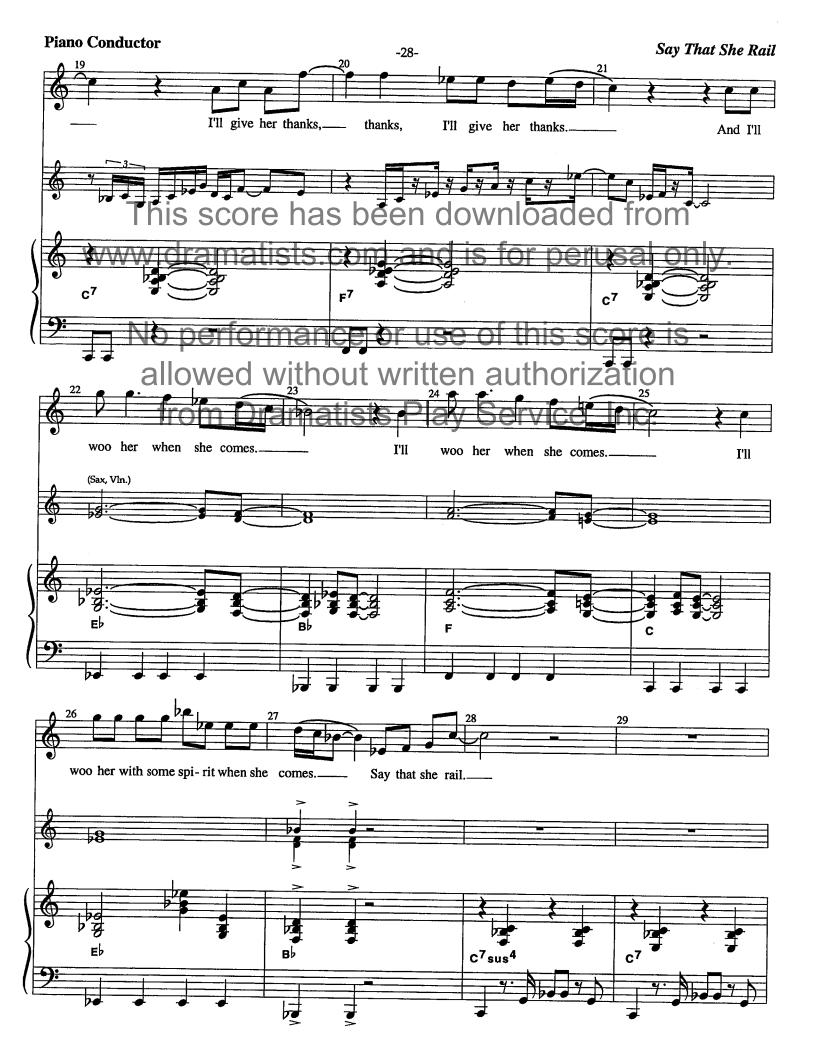

## No. 4 Say That She Rail

(MALE, FOOL, PIANIST)

(MALE SINGER:) OH, How Plong to have some chat with her. The some chat with her.