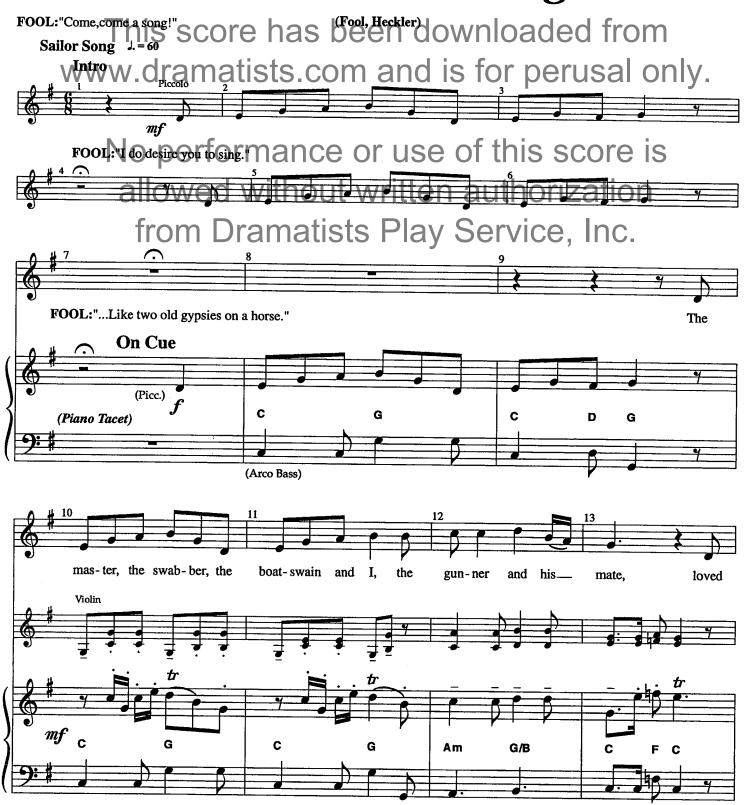

## No. 4 Say That She Rail

(MALE, FOOL, PIANIST)

(MALE SINGER:) OH, How Plong to have some chat with her. The some chat with her.