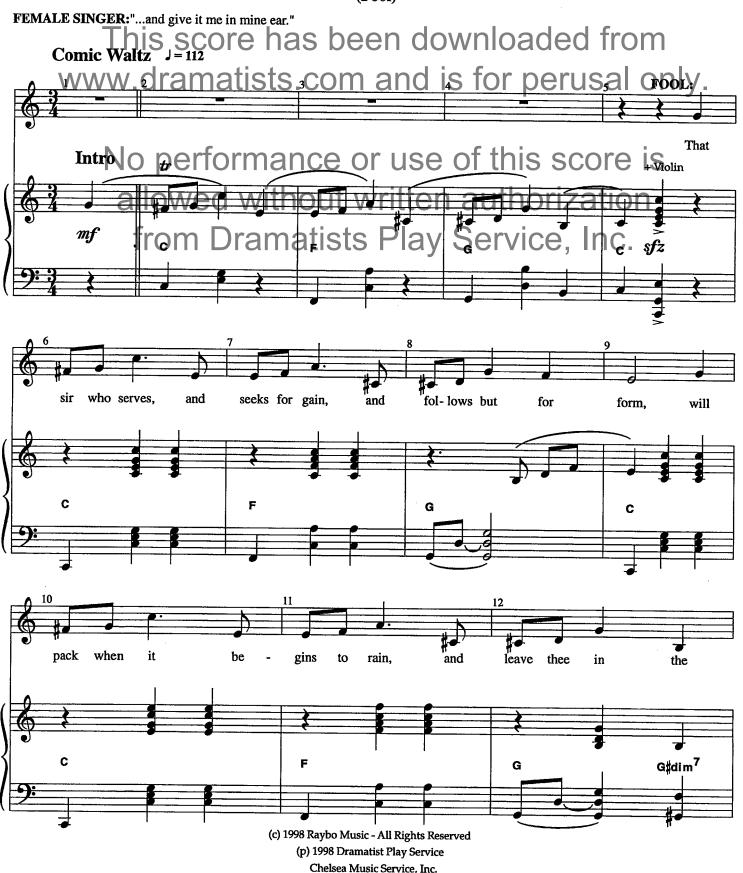

## No. 1A St. Valentine's Day

(MALE, FEMALE, PIANIST)

FOOL: "...and there is nothing either good or bad, but thinking makes it so "ownloaded from

No performance or use of this score is allowed without written authorization