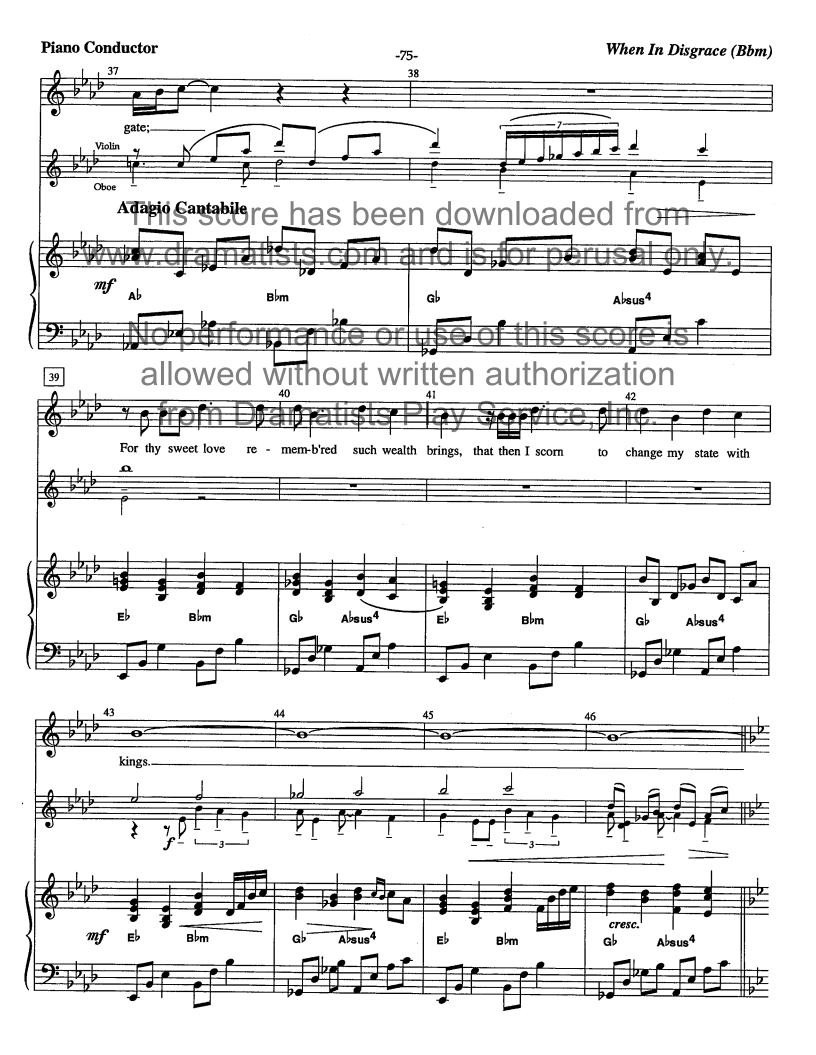

# No. 10 When In Disgrace

(MALE)

FOOL: "This is the hair sans core has been downloaded from sown with contracting ts.com and is for perusal only.

Words by William Shakespeare Music By Ray Leslee

# No. 10 When In Disgrace

(MALE)

FOOL: "This is the states macrore has been downloaded from

wsww.wirecreetiests.com and is for perusal only.

Music By Ray Leslee