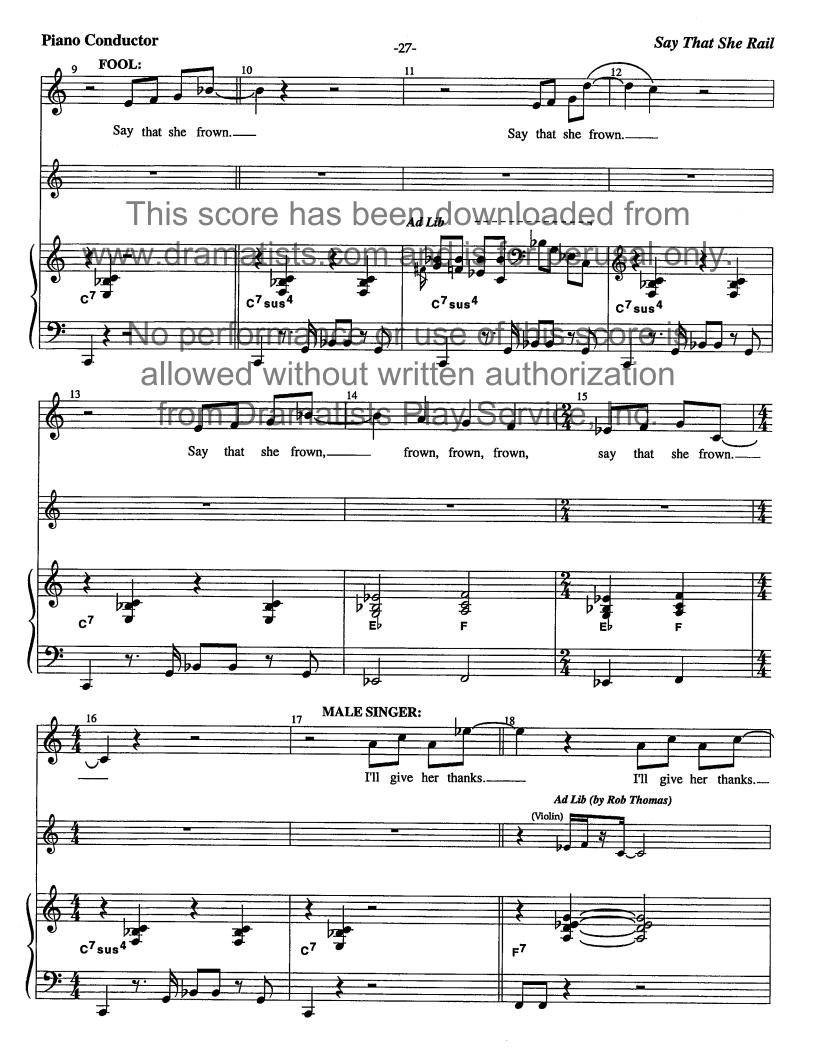

## No. 4 Say That She Rail

(MALE, FOOL, PIANIST)

(MALE SINGER:) OH, How Plong to have some chat with her. The some chat with her.