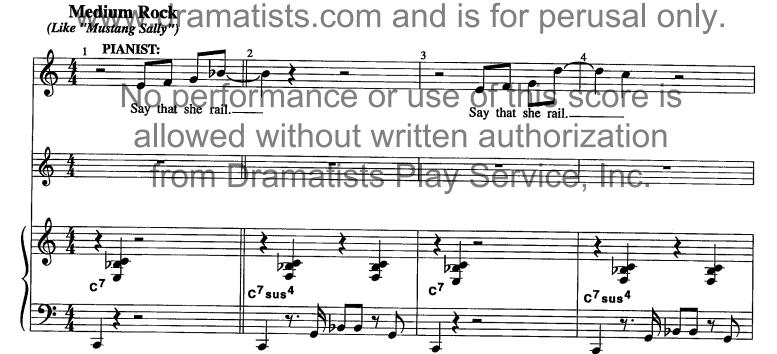

## No. 4 Say That She Rail

(MALE, FOOL, PIANIST)

(MALE SINGER:) OH, How Plong to have some chat with her. The some chat with her.