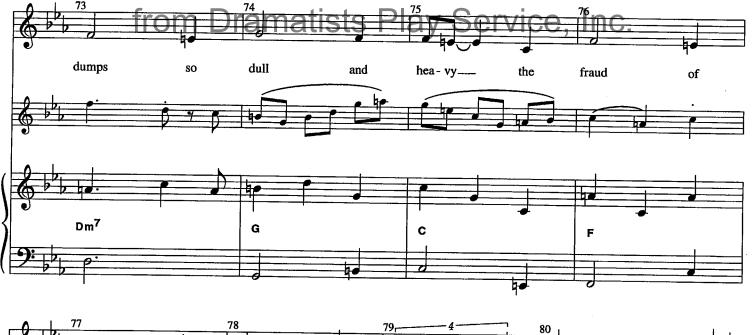

## Sigh No More

(FEMALE)

Jazz Waltz/y#18 ramatists.com and is for perusal only.

FEMALE:"... though you can fret me, you can not play upon me."

No performance or use of this score is

allowed without written authorization

from Dramatists Play Service, Inc.

allowed without written

Music By Ray Leslee