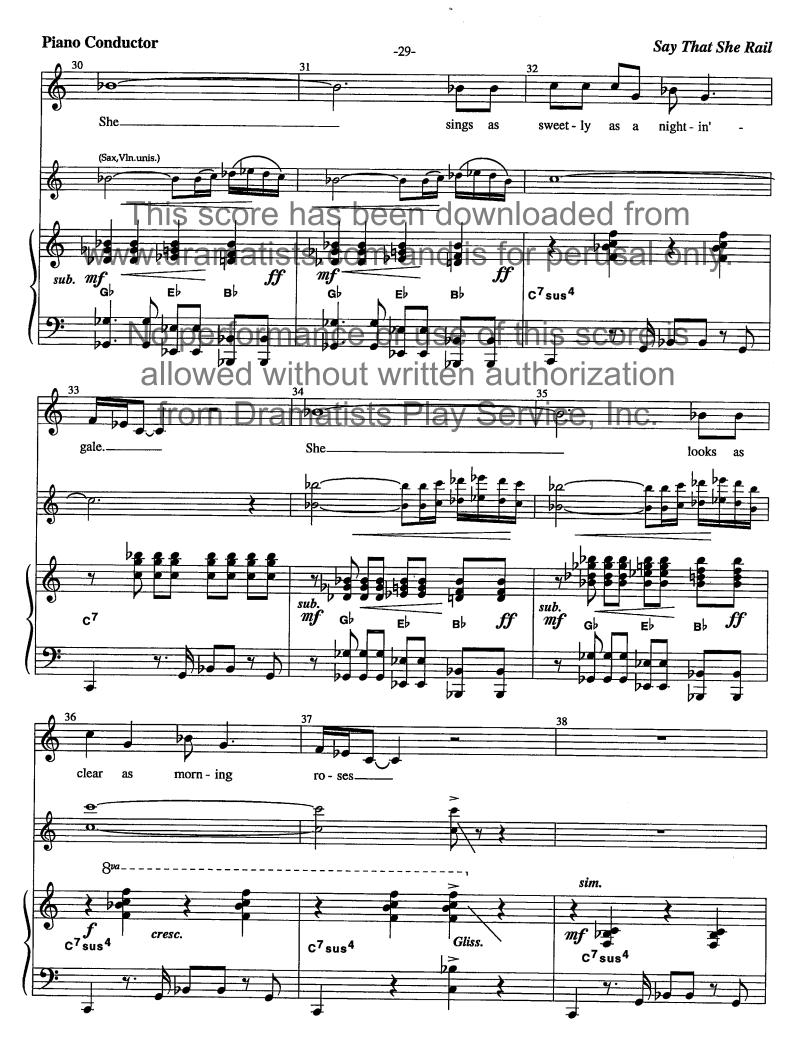

## No. 4 Say That She Rail

(MALE, FOOL, PIANIST)

(MALE SINGER:) OH, How Plong to have some chat with her. The some chat with her.