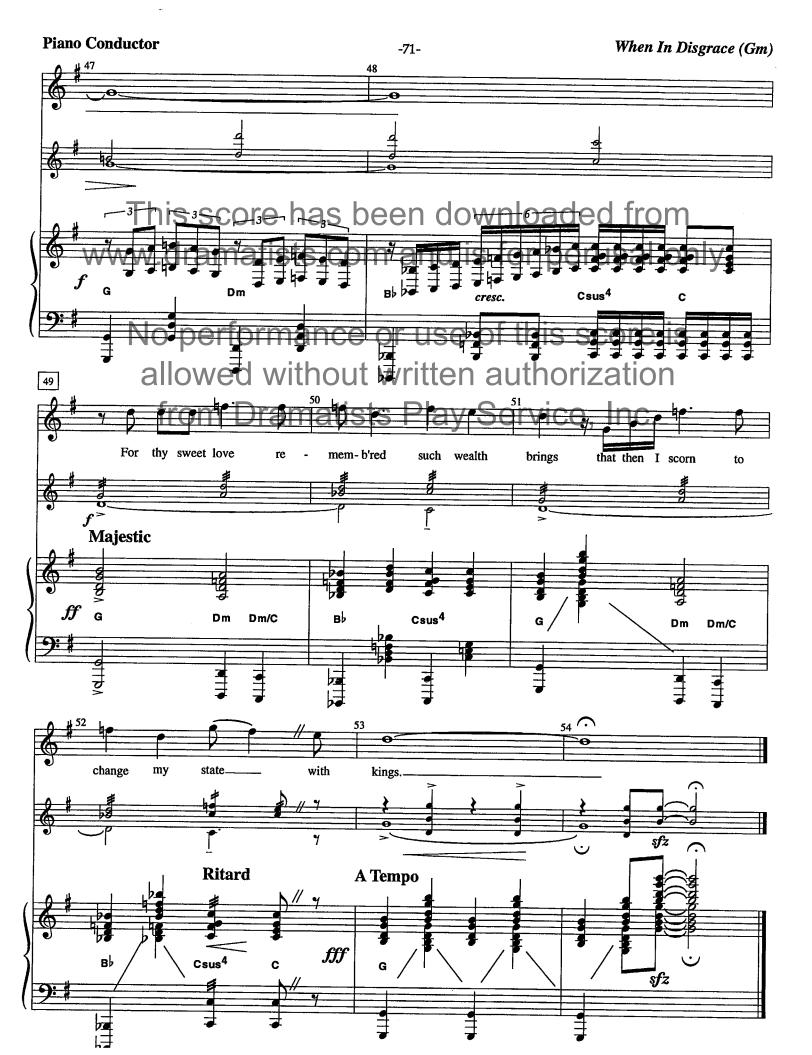

# No. 10 When In Disgrace

(MALE)

FOOL: "This is the hair sans core has been downloaded from sown with contracting ts.com and is for perusal only.

Words by William Shakespeare Music By Ray Leslee

# No. 10 When In Disgrace

(MALE)

FOOL: "This is the states macrore has been downloaded from

wsww.wirecreetiests.com and is for perusal only.

Music By Ray Leslee