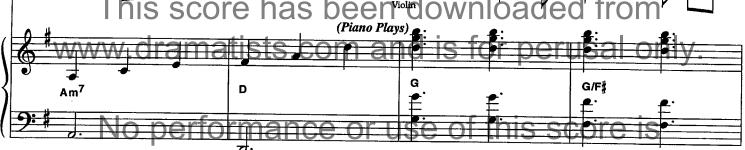

# No. 9 Come Away Death

(MALE, FEMALE, PIANIST)

Baroque Andantes Score has been downloaded from

allowed without written authorization from Dramatists Play Service, Inc.

Em/B

Am