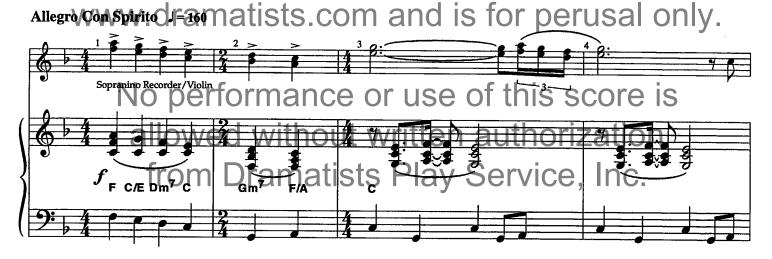

## No. 1 St. Valentine's Day Vamp

Allegro Conspirits come has been downloaded from

from Dramatists Play Service, Inc.

Cue: "I like this place, and willingly could waste my time in it. I go, I go, see how I go."

## No. 1A St. Valentine's Day

(MALE, FEMALE, PIANIST)

FOOL: "...and there is nothing either good or bad, but thinking makes it so "ownloaded from

No performance or use of this score is allowed without written authorization