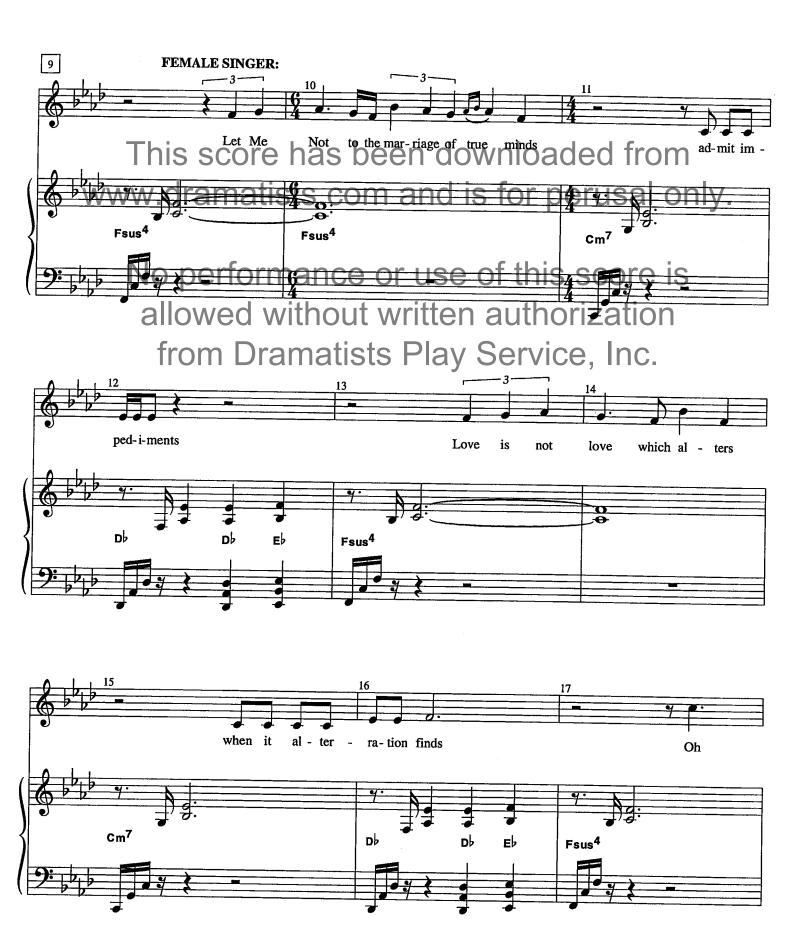

### Let Me Not

This score has been downloaded from www.dramatists.com and is for perusal only.

Dramatic Cadenza Rubato

Intense Rock J = 156