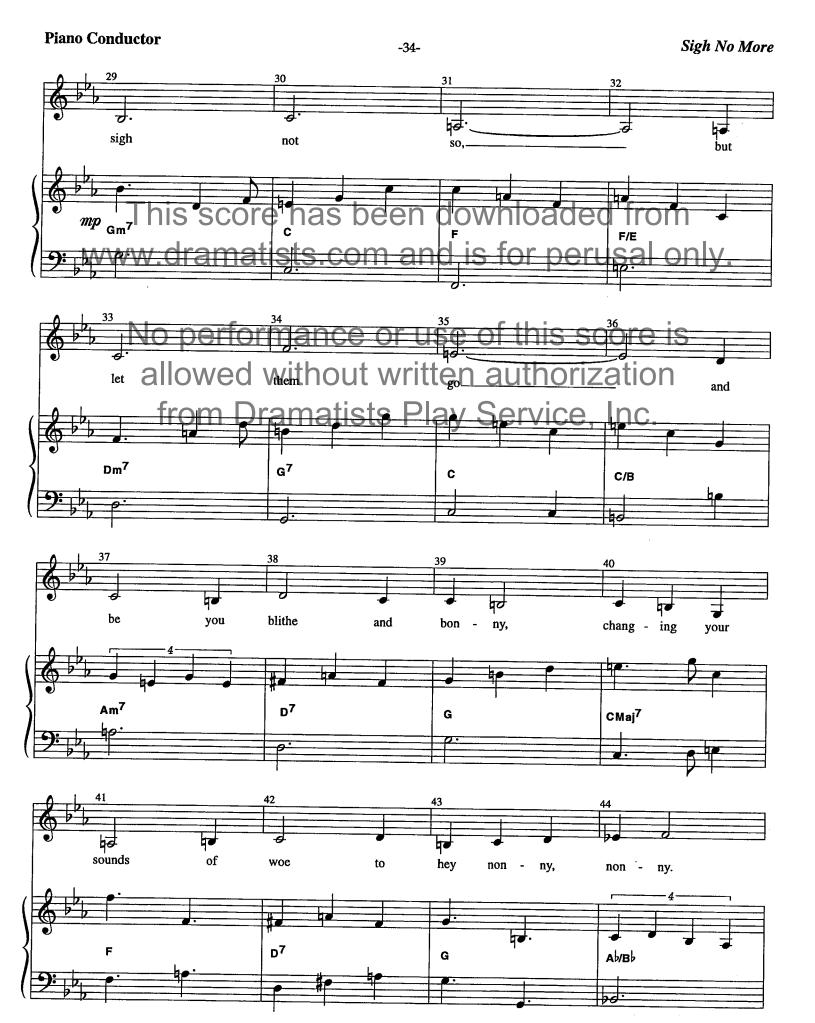

## Sigh No More

(FEMALE)

Jazz Waltz/y#18 ramatists.com and is for perusal only.

FEMALE:"... though you can fret me, you can not play upon me."

No performance or use of this score is

allowed without written authorization

from Dramatists Play Service, Inc.

allowed without written

Music By Ray Leslee