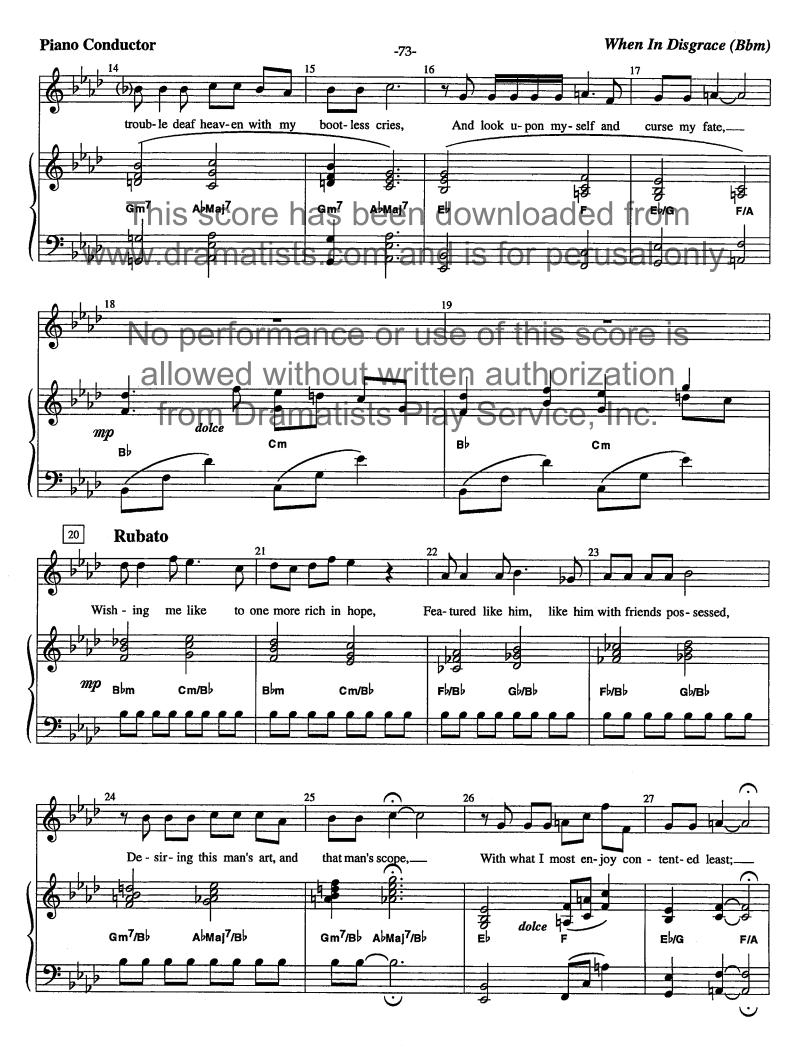

# No. 10 When In Disgrace

(MALE)

FOOL: "This is the hair sans core has been downloaded from sown with contracting ts.com and is for perusal only.

Words by William Shakespeare Music By Ray Leslee

# No. 10 When In Disgrace

(MALE)

FOOL: "This is the states macrore has been downloaded from

wsww.wirecreetiests.com and is for perusal only.

Music By Ray Leslee