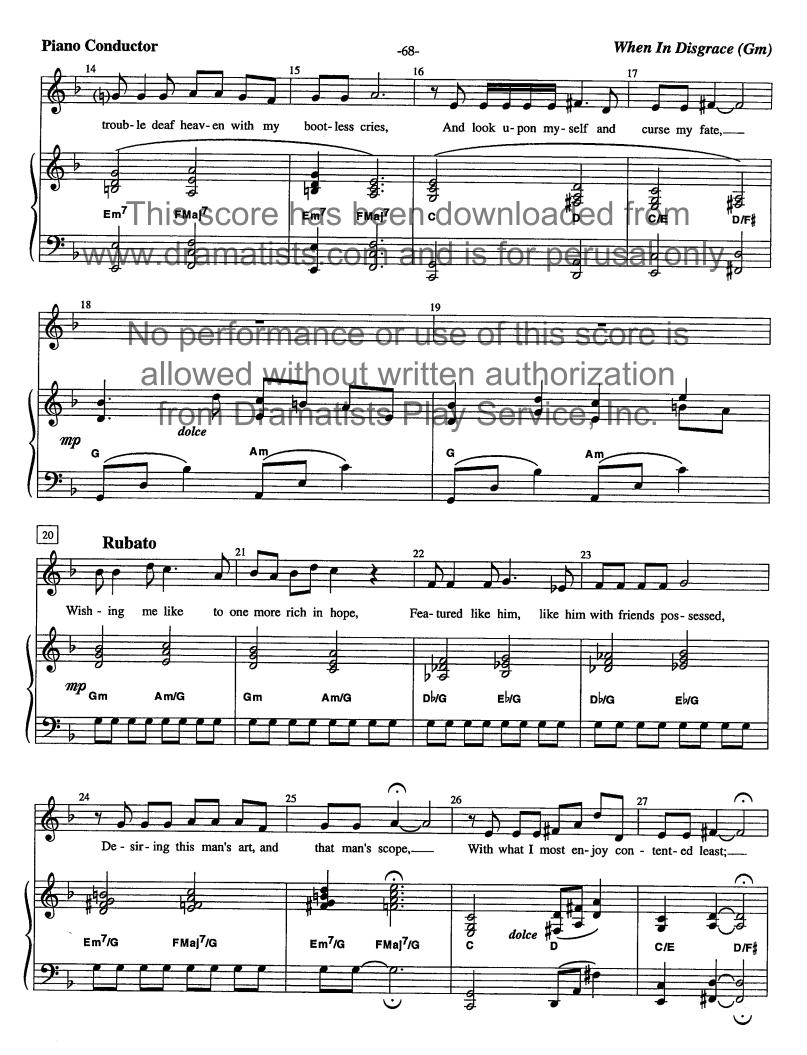

# No. 10 When In Disgrace

(MALE)

FOOL: "This is the hair sans core has been downloaded from sown with contracting ts.com and is for perusal only.

Words by William Shakespeare Music By Ray Leslee

# No. 10 When In Disgrace

(MALE)

FOOL: "This is the states macrore has been downloaded from

wsww.wirecreetiests.com and is for perusal only.

Music By Ray Leslee