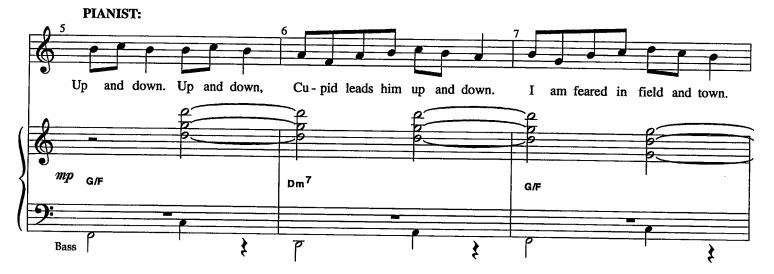

## No. 4 Say That She Rail

(MALE, FOOL, PIANIST)

(MALE SINGER:) OH, How Plong to have some chat with her. The some chat with her.