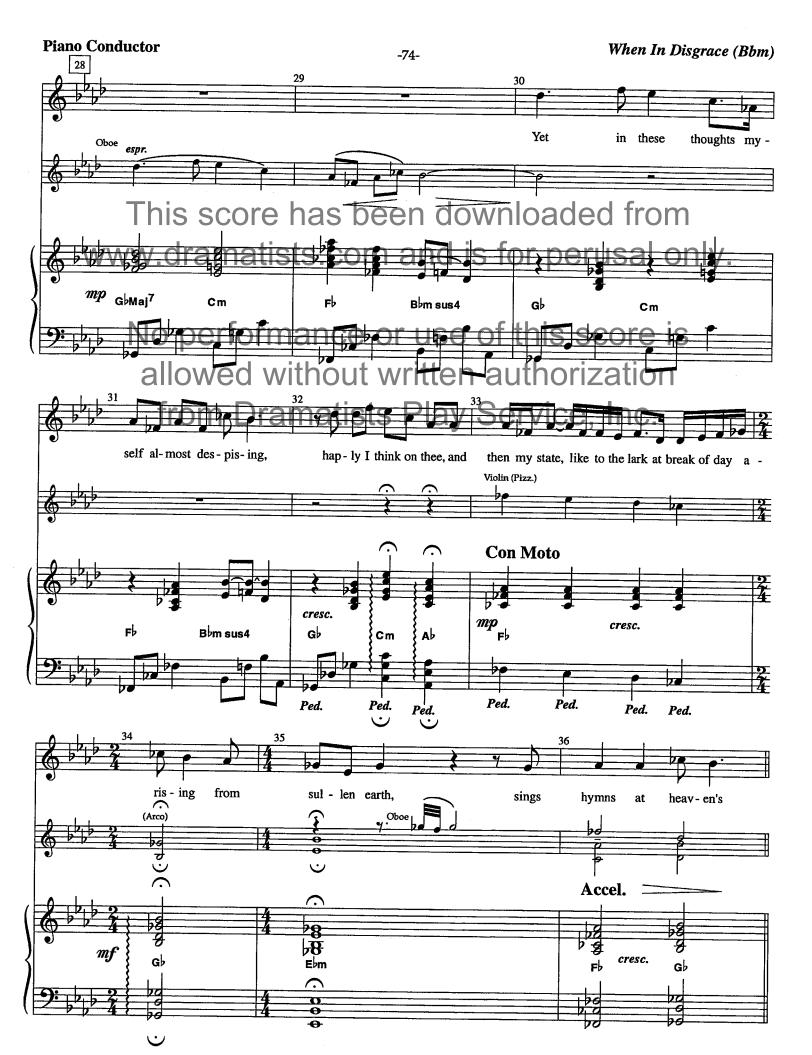

# No. 10 When In Disgrace

(MALE)

FOOL: "This is the hair sans core has been downloaded from sown with contracting ts.com and is for perusal only.

Words by William Shakespeare Music By Ray Leslee

# No. 10 When In Disgrace

(MALE)

FOOL: "This is the states macrore has been downloaded from

wsww.wirecreetiests.com and is for perusal only.

Music By Ray Leslee