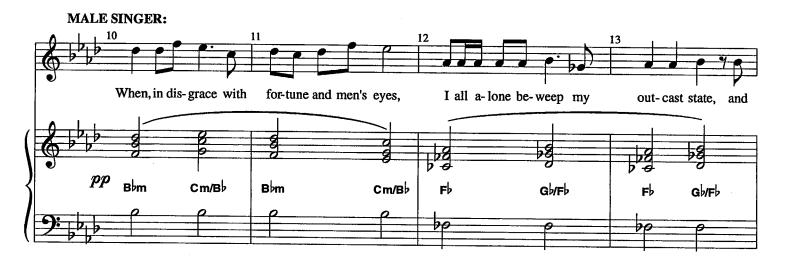

# No. 10 When In Disgrace

(MALE)

FOOL: "This is the hair sans core has been downloaded from sown with contracting ts.com and is for perusal only.

Words by William Shakespeare Music By Ray Leslee

# No. 10 When In Disgrace

(MALE)

FOOL: "This is the states macrore has been downloaded from

wsww.wirecreetiests.com and is for perusal only.

Music By Ray Leslee