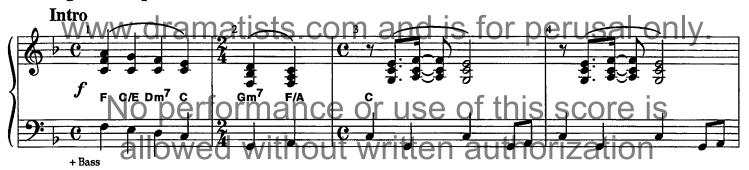

## No. 1 St. Valentine's Day Vamp

Allegro Conspirits come has been downloaded from

from Dramatists Play Service, Inc.

Cue: "I like this place, and willingly could waste my time in it. I go, I go, see how I go."