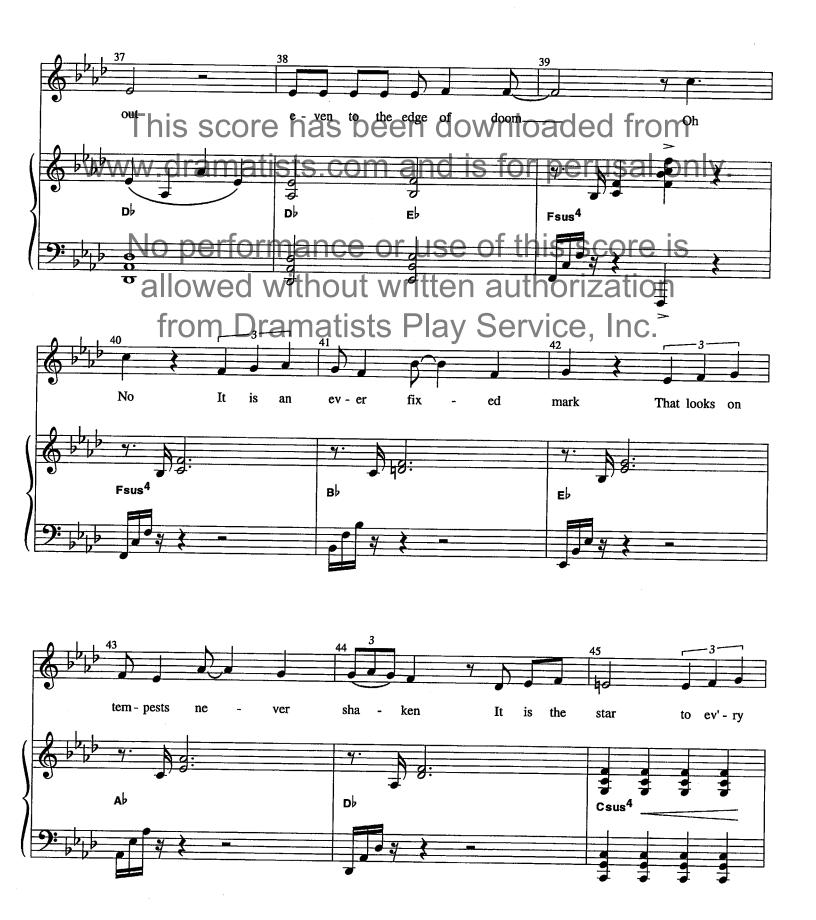

### Let Me Not

This score has been downloaded from www.dramatists.com and is for perusal only.

Dramatic Cadenza Rubato

Intense Rock J = 156