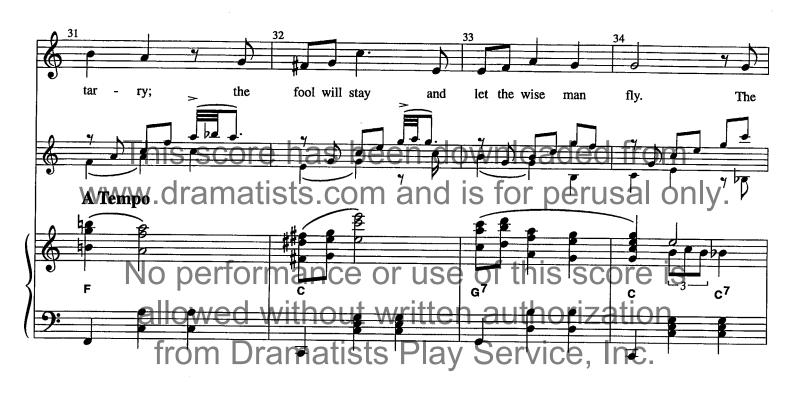

# I Will Tarry

(Fool)

Words by William Shakespeare Music By Ray Leslee

No. 7

Jazz