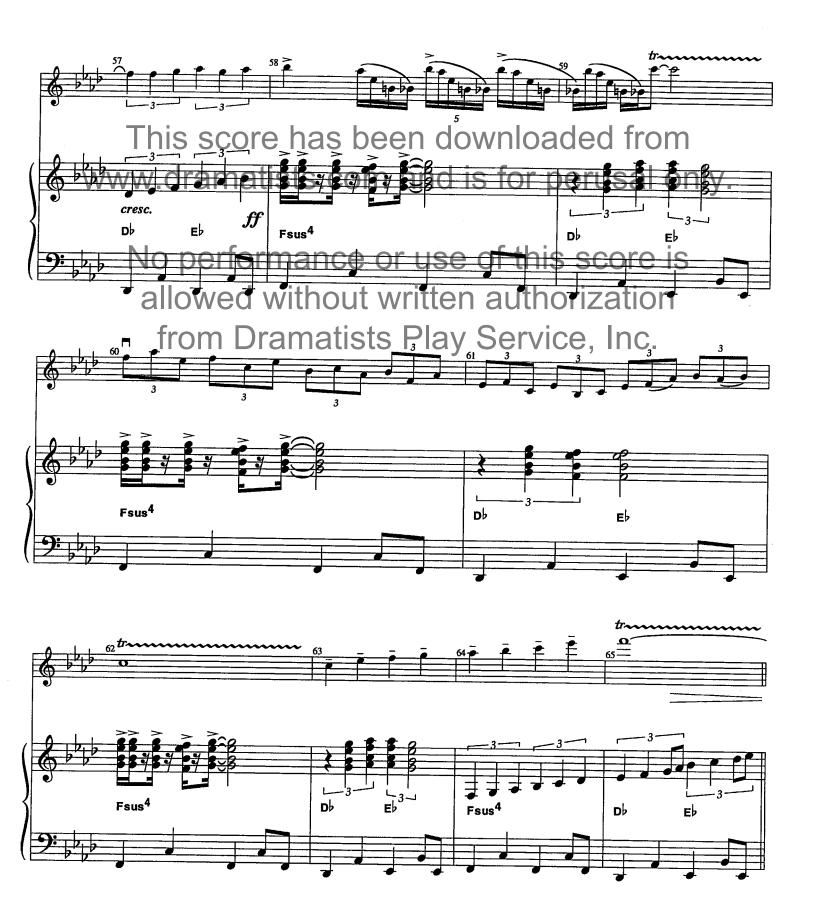

### Let Me Not

This score has been downloaded from www.dramatists.com and is for perusal only.

Dramatic Cadenza Rubato

Intense Rock J = 156