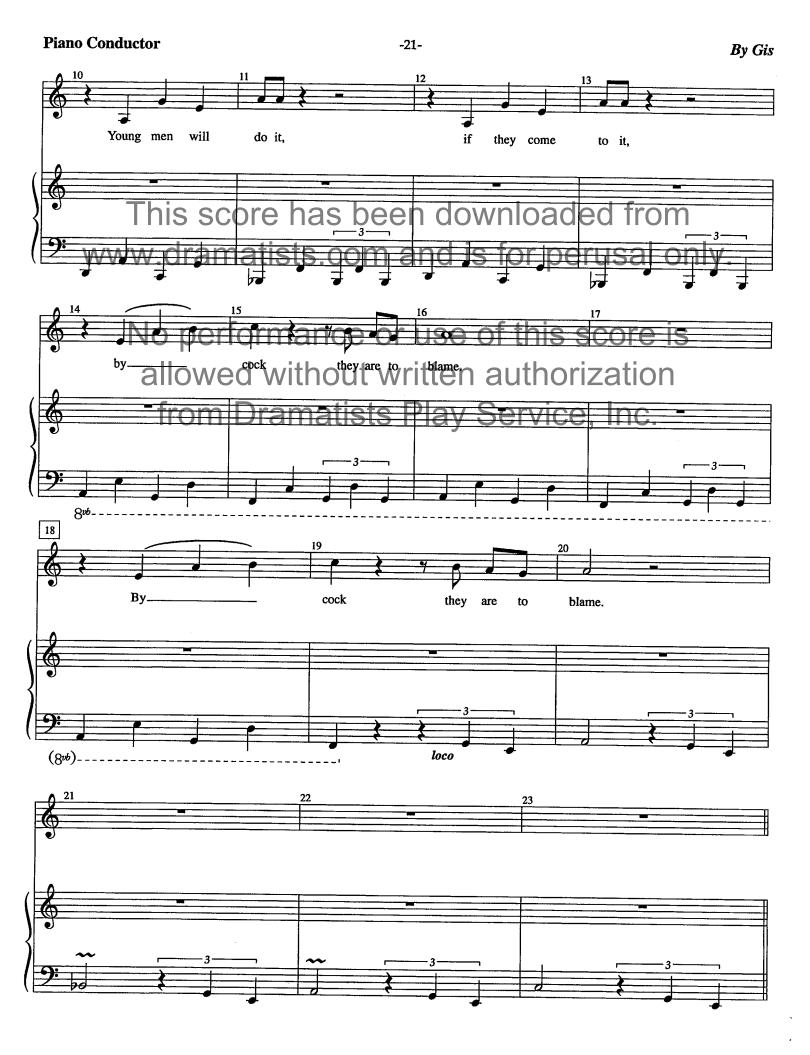

## By Gis

This score has been downloaded from www.dramatists.com and is for perusal only.

Cue: MALE: "And that's true, too."

FEMALE: "I must be cruel, only to be kind." FOOL: "Mock me mercifully, for I do love thee cruelly."