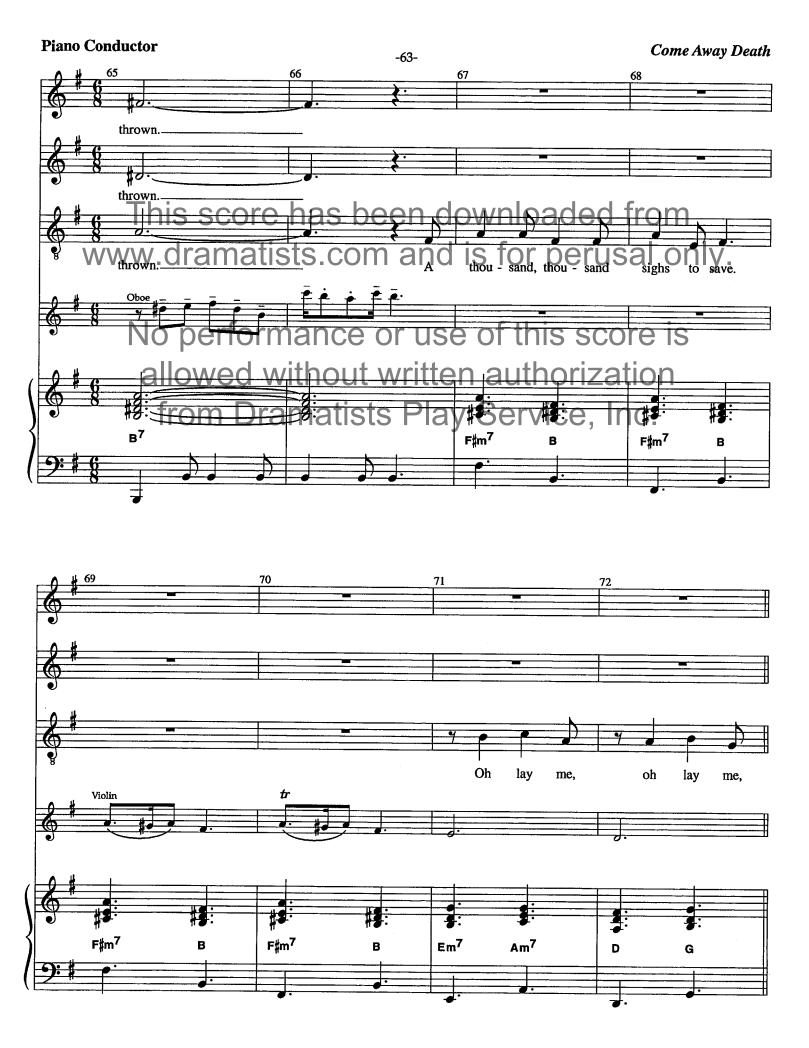

# No. 9 Come Away Death

(MALE, FEMALE, PIANIST)

Baroque Andantes Score has been downloaded from

allowed without written authorization from Dramatists Play Service, Inc.

Em/B

Am