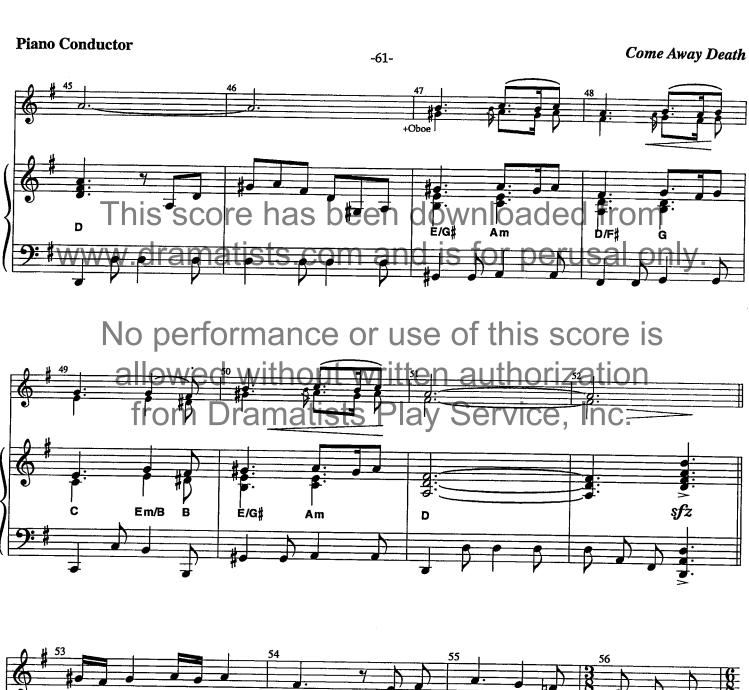

# No. 9 Come Away Death

(MALE, FEMALE, PIANIST)

Baroque Andantes Score has been downloaded from

allowed without written authorization from Dramatists Play Service, Inc.

Em/B

Am