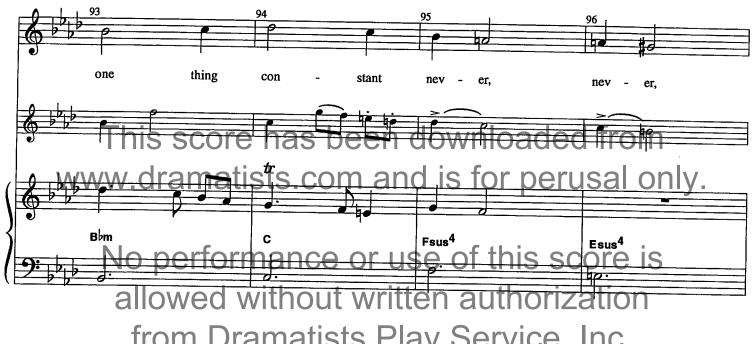

## No. 4 Say That She Rail

(MALE, FOOL, PIANIST)

(MALE SINGER:) OH, How Plong to have some chat with her. The some chat with her.

#### No. 5