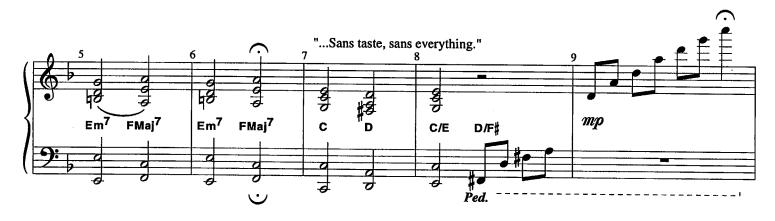

# No. 10 When In Disgrace

(MALE)

FOOL: "This is the hair sans core has been downloaded from sown with contracting ts.com and is for perusal only.

Words by William Shakespeare Music By Ray Leslee

# No. 10 When In Disgrace

(MALE)

FOOL: "This is the states macrore has been downloaded from

wsww.wirecreetiests.com and is for perusal only.

Music By Ray Leslee