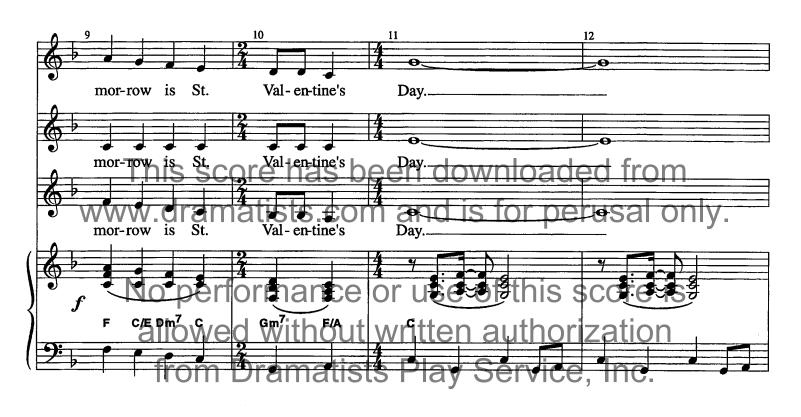

## No. 1 St. Valentine's Day Vamp

Allegro Conspirits come has been downloaded from

from Dramatists Play Service, Inc.

Cue: "I like this place, and willingly could waste my time in it. I go, I go, see how I go."

## No. 1A St. Valentine's Day

(MALE, FEMALE, PIANIST)

FOOL: "...and there is nothing either good or bad, but thinking makes it so "ownloaded from

No performance or use of this score is allowed without written authorization