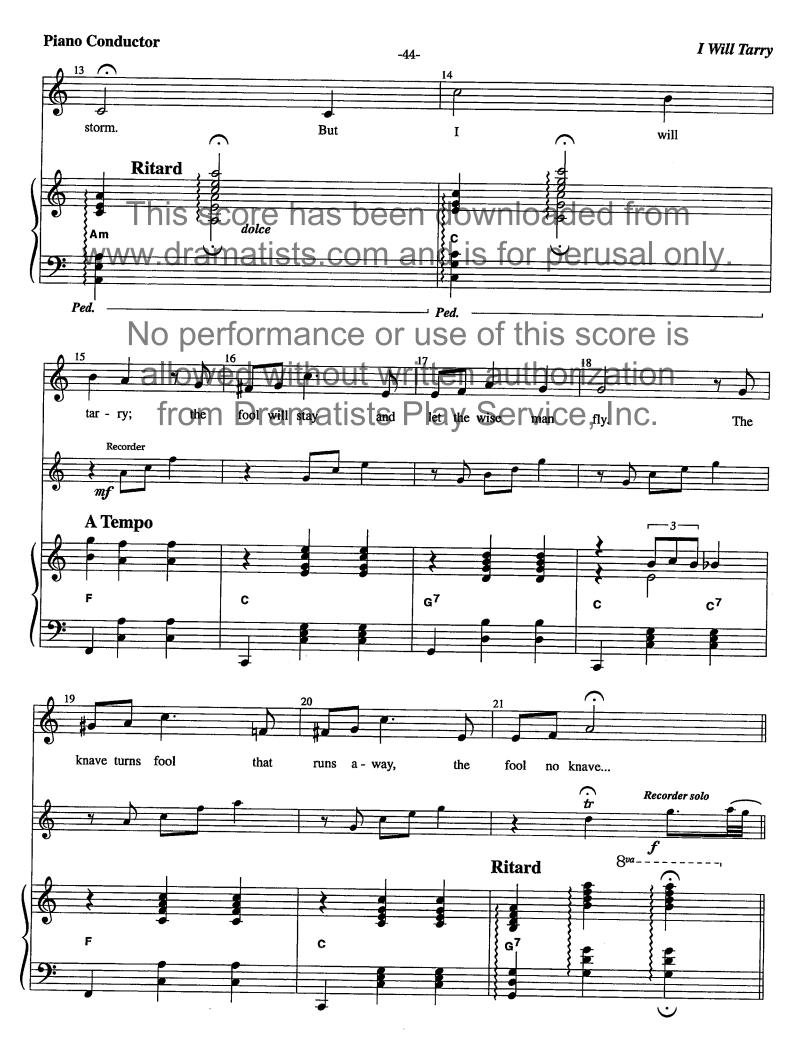

# I Will Tarry

(Fool)

Words by William Shakespeare Music By Ray Leslee

No. 7

Jazz