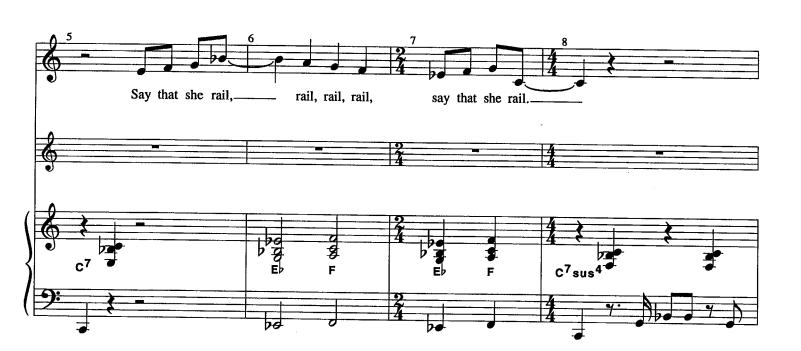

## No. 4 Say That She Rail

(MALE, FOOL, PIANIST)

(MALE SINGER:) OH, How Plong to have some chat with her. The some chat with her.