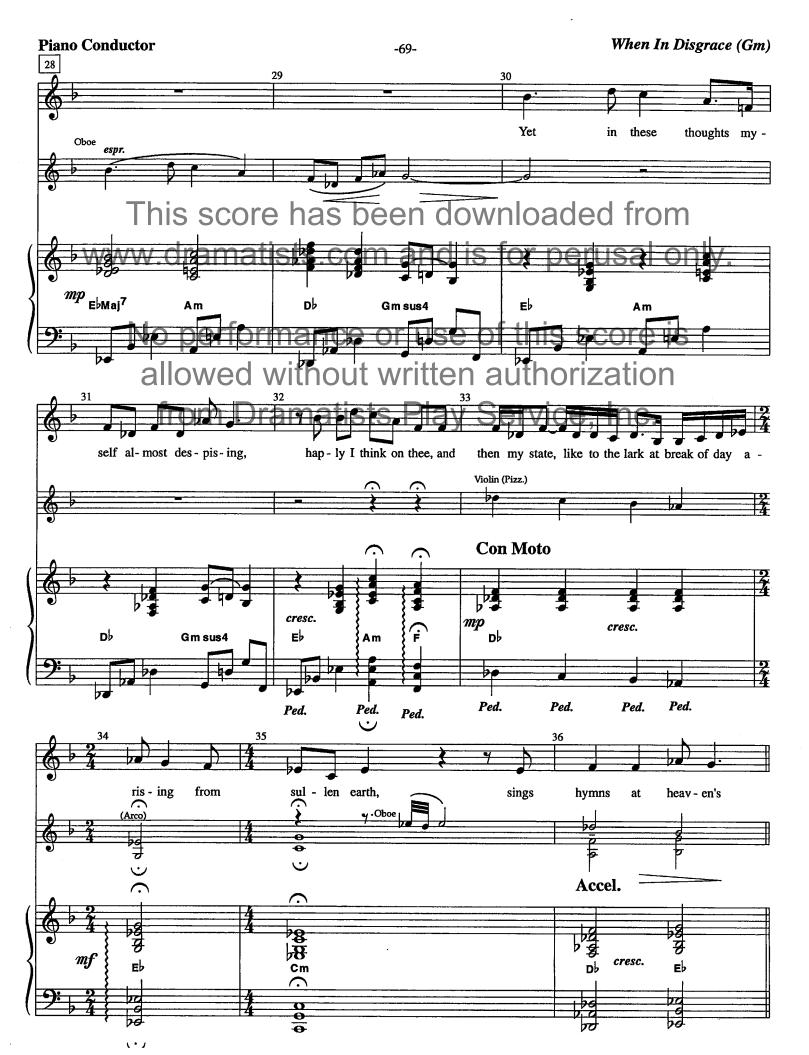

# No. 10 When In Disgrace

(MALE)

FOOL: "This is the hair sans core has been downloaded from sown with contracting ts.com and is for perusal only.

Words by William Shakespeare Music By Ray Leslee

# No. 10 When In Disgrace

(MALE)

FOOL: "This is the states macrore has been downloaded from

wsww.wirecreetiests.com and is for perusal only.

Music By Ray Leslee