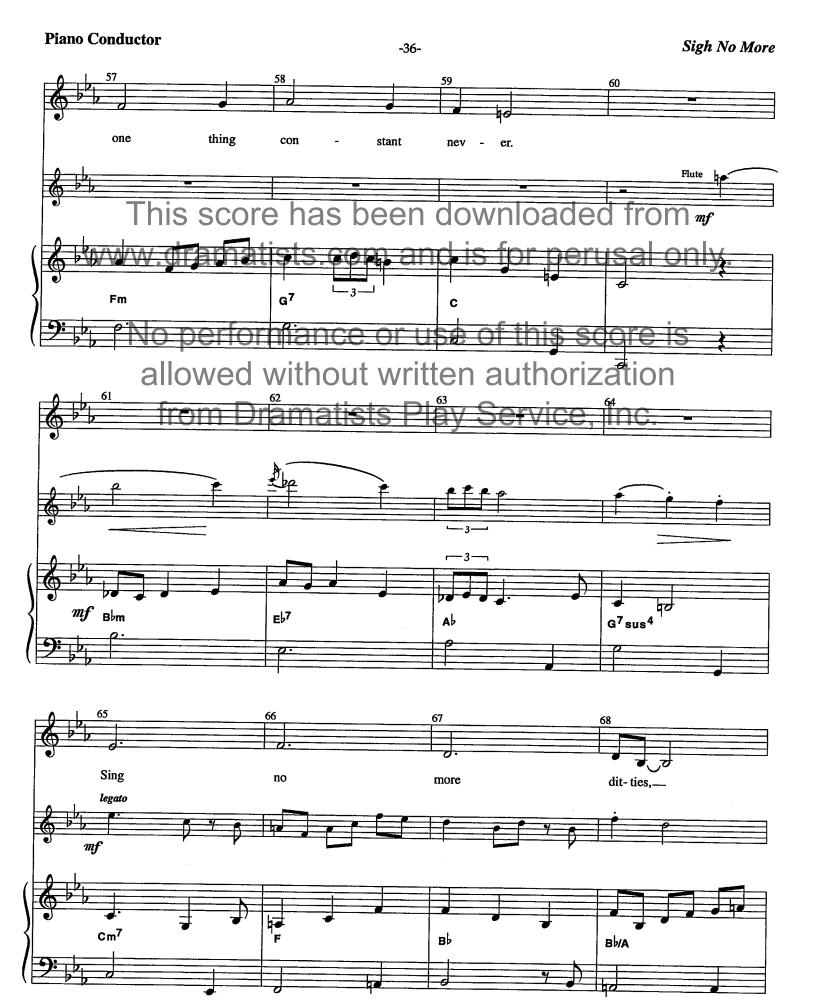

## Sigh No More

(FEMALE)

Jazz Waltz/y#18 ramatists.com and is for perusal only.

FEMALE:"... though you can fret me, you can not play upon me."

No performance or use of this score is

allowed without written authorization