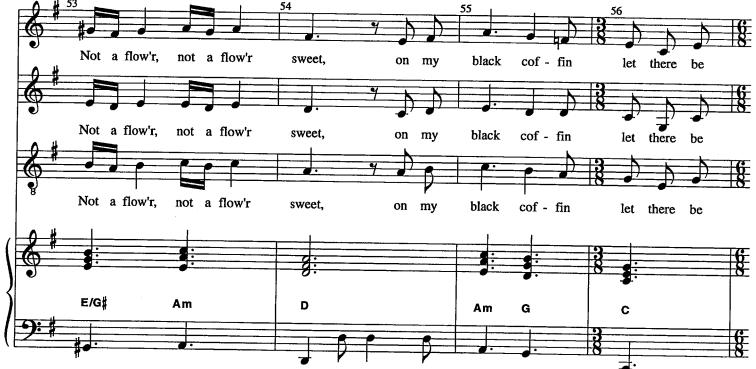

# No. 9 Come Away Death

(MALE, FEMALE, PIANIST)

Baroque Andantes Score has been downloaded from

allowed without written authorization from Dramatists Play Service, Inc.

Em/B

Am