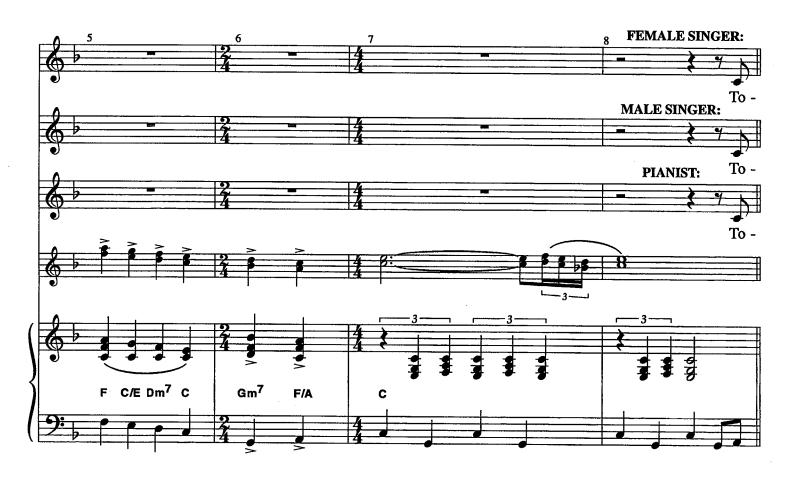

## No. 1 St. Valentine's Day Vamp

Allegro Conspirits come has been downloaded from

from Dramatists Play Service, Inc.

Cue: "I like this place, and willingly could waste my time in it. I go, I go, see how I go."

## No. 1A St. Valentine's Day

(MALE, FEMALE, PIANIST)

FOOL: "...and there is nothing either good or bad, but thinking makes it so "ownloaded from

No performance or use of this score is allowed without written authorization