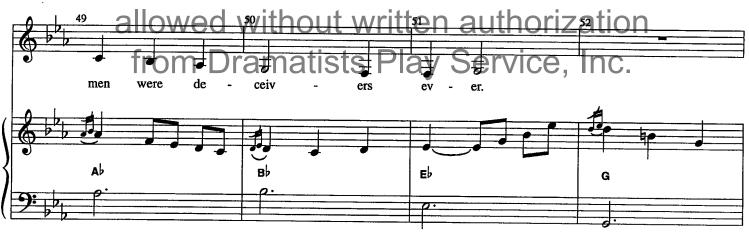

## Sigh No More

(FEMALE)

Jazz Waltz/y#18 ramatists.com and is for perusal only.

FEMALE:"... though you can fret me, you can not play upon me."

No performance or use of this score is

allowed without written authorization